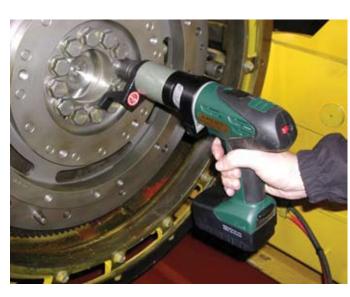

# HYDRAULIC JACKING SYSTEMS

Compact and reliable our 40 to 175 ton jacking systems have proven to be the best available on the market today!

MORE POWER Featuring a manifold which allows you to operate two Lift Modules with a single pump.

MORE PRODUCTIVITY Once the load has been lifted, the pump module may be disconnected & used in another application.

**Pump Carts** 

Lift Module Manipulators