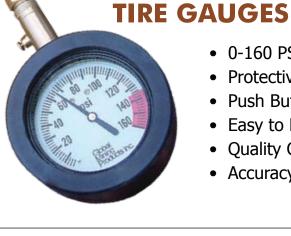

### 0-160 PSI - Red Line at 135 PSI

- Protective Rubber Boot
- Push Button Air Release
- Easy to Read Glow in Dark Face
- Quality Construction
- Accuracy +/- 1% of Full Scale