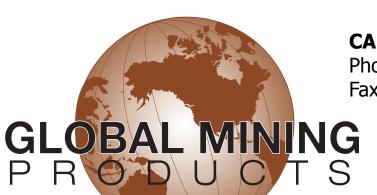

### RAD TORQUE SYSTEMS

RAD torque wrenches are planetary gear reduction torque multipliers designed to deliver the most powerful, accurate and safe torque load of any torque multiplier on the market today. The extremely high torque and constant rotation make RAD tools ideal for virtually any bolting application you will encounter. Equal power in both forward and reverse allows more diversity for tough maintenance jobs. Our product lines, which include pneumatic, electronic, electric, and battery powered tools, are capable of achieving torque values up to 8500 ft.lbs and accuracy between 3 - 5%.