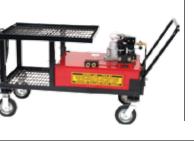

MORE PRODUCTIVITY Once the load has been lifted, the pump module may be disconnected & used in another application.

**Pump Carts** 

Lift Module Manipulators