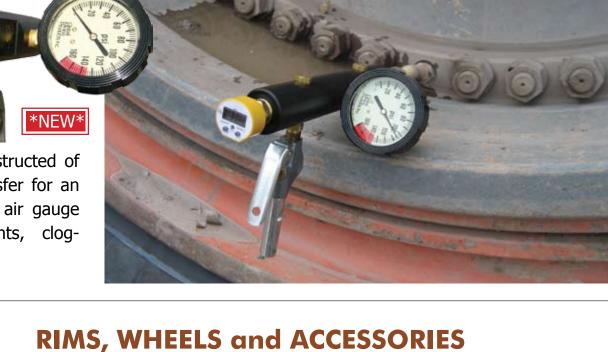

### **PT GAUGES** Specifically designed and

developed as a simple, reliable and easy to read Tire Pressure and Temperature Tool.

The PT Gauge consists of a temperature gauge constructed of a special material which minimizes temperature transfer for an accurate tire temperature reading and an accurate air gauge protected by a rubber boot which eliminates contaminants, clogging and accuracy issues.