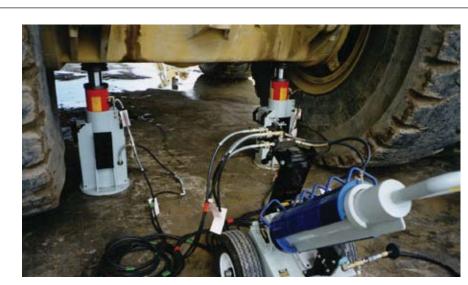

# HYDRAULIC JACKING SYSTEMS

Compact and reliable our 40 to 175 ton jacking systems have proven to be the best available on the market today!

MORE POWER Featuring a manifold which allows you to operate two Lift Modules with a single pump.

MORE PRODUCTIVITY Once the load has been lifted, the pump module may be disconnected & used in another application.

**Pump Carts** 

Lift Module Manipulators