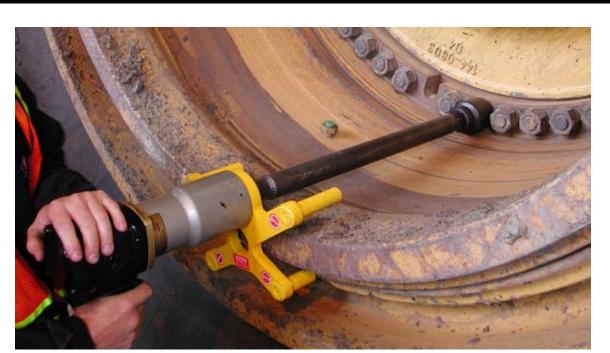

### RAD TORQUE SYSTEMS

RAD torque wrenches are planetary gear reduction torque multipliers designed to deliver the most powerful, accurate and safe torque load of any torque multiplier on the market today. The extremely high torque and constant rotation make RAD tools ideal for virtually any bolting application you will encounter. Equal power in both forward and reverse allows more diversity for tough maintenance jobs. Our product lines, which include pneumatic, electronic, electric, and battery powered tools, are capable of achieving torque values up to 8500 ft.lbs and accuracy between 3 - 5%.