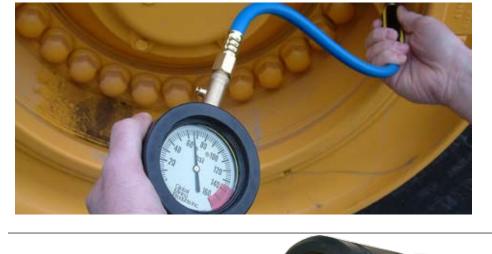

### **PT GAUGES** Specifically designed and

developed as a simple, reliable and easy to read Tire Pressure and Temperature Tool.

The PT Gauge consists of a temperature gauge constructed of a special material which minimizes temperature transfer for an accurate tire temperature reading and an accurate air gauge protected by a rubber boot which eliminates contaminants, clogging and accuracy issues.