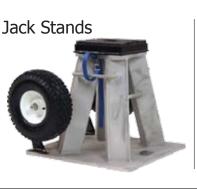

# HYDRAULIC JACKING SYSTEMS

Compact and reliable our 40 to 175 ton jacking systems have proven to be the best available on the market today!

MORE POWER Featuring a manifold which allows you to operate two Lift Modules with a single pump.

MORE PRODUCTIVITY Once the load has been lifted, the pump module may be disconnected & used in another application.

**Pump Carts** 

Lift Module Manipulators