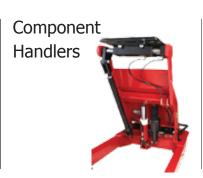

# HYDRAULIC JACKING SYSTEMS

Compact and reliable our 40 to 175 ton jacking systems have proven to be the best available on the market today!

MORE POWER Featuring a manifold which allows you to operate two Lift Modules with a single pump.

MORE PRODUCTIVITY Once the load has been lifted, the pump module may be disconnected & used in another application.

**Pump Carts** 

Lift Module Manipulators