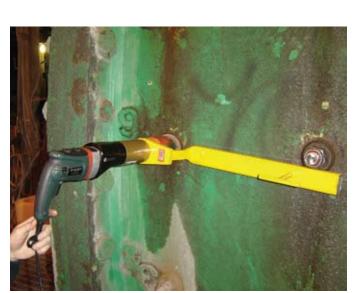

### RAD TORQUE SYSTEMS

RAD torque wrenches are planetary gear reduction torque multipliers designed to deliver the most powerful, accurate and safe torque load of any torque multiplier on the market today. The extremely high torque and constant rotation make RAD tools ideal for virtually any bolting application you will encounter. Equal power in both forward and reverse allows more diversity for tough maintenance jobs. Our product lines, which include pneumatic, electronic, electric, and battery powered tools, are capable of achieving torque values up to 8500 ft.lbs and accuracy between 3 - 5%.