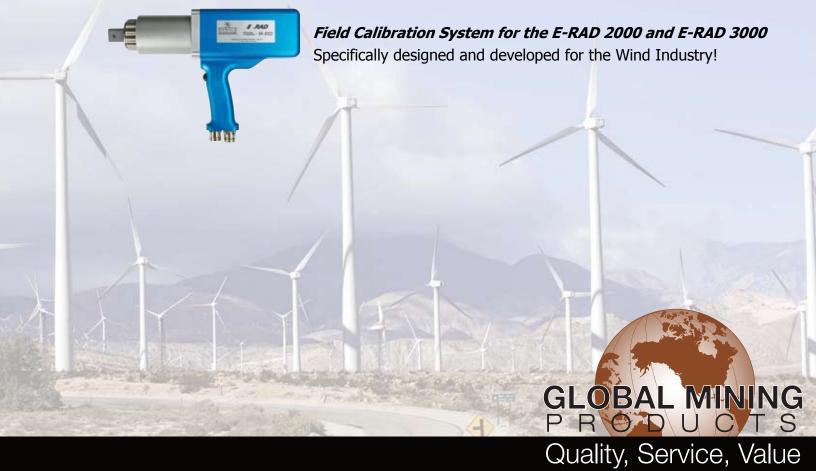

## **Field Calibration System**

Global Mining Products Inc. is now offering a Field Calibration System for the E-RAD 2000 and 3000. This unit has been developed for the Wind Industry and allows the standard E-RAD 3000 reaction arm to be used in the system and a custom E-RAD 2000 reaction arm can be ordered. With this system, their will be no need to switch the reaction arms on the tools for calibration and this will decrease the time needed for calibration of the tool.

The Field Calibration Systems provides a torque range of 250-3000 lb/ft and allows for calibration of the E-RAD 2000 for the blade bolt application along with E-RAD 3000 for the flange bolts. This system will be provided with the below components.