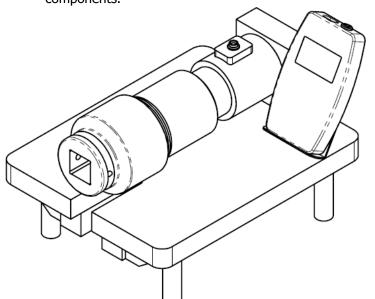

The Field Calibration Systems provides a torque range of 250-3000 lb/ft and allows for calibration of the E-RAD 2000 for the blade bolt application along with E-RAD 3000 for the flange bolts. This system will be provided with the below components.

| CAL-15185 | Field Calibration System         |   |
|-----------|----------------------------------|---|
|           |                                  |   |
| CAL-15176 | Field Calibration Plate Assembly | 1 |
| CAL-12067 | AWS 3000 Transducer Assembly     | 1 |
| CAL-11748 | Run Down Fixture Assembly        | 1 |
| RPT-11016 | Socket 3" (1" Square Drive)      | 1 |