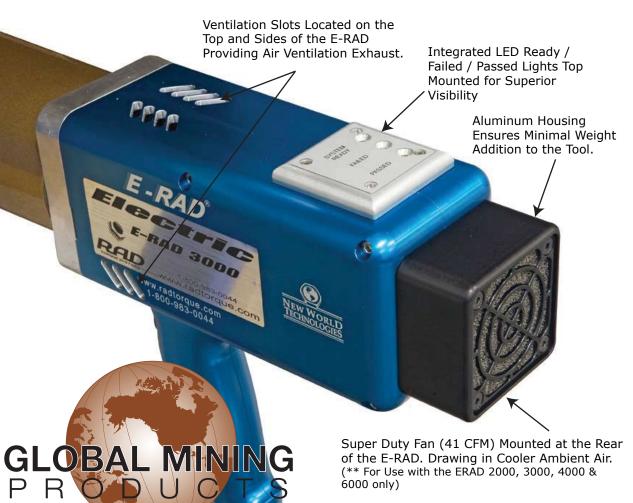

## **QUIETER**

The E-RAD electronic torque system operates at 75 db reducing the noise level considerably from other traditional torque systems. Along with exceptionally low vibration levels and its pistol grip style design, the E-RAD makes ergonomic sense.

# **Electronic Series (E-RAD)**

| Part No.  | Tool Model | Drive Size | Torque (Low- High) | RPM | Weight    | Noise Level |
|-----------|------------|------------|--------------------|-----|-----------|-------------|
| RAD-12312 | E-RAD 700  | 0.75"      | 300 - 700 ft/lbs   | 20  | 12.0 lbs  | 75db        |
| RAD-12313 | E-RAD 1200 | 1.0"       | 300 - 1200 ft/lbs  | 16  | 15.0 lbs  | 75db        |
| RAD-12314 | E-RAD 2000 | 1.0"       | 500 - 2000 ft/lbs  | 7   | 18.0 lbs  | 75db        |
| RAD-12703 | E-RAD 3000 | 1.0"       | 500 -3000 ft/lbs   | 5.5 | 23.5 lbs  | 75db        |
| RAD-13992 | E-RAD 4000 | 1.5"       | 800 - 4000 ft/lbs  | 3.5 | 31.0 lbs  | 75db        |
| RAD-13173 | E-RAD 6000 | 1.5"       | 1000 - 6000 ft/lbs | N/A | 50 .0 lbs | 75db        |