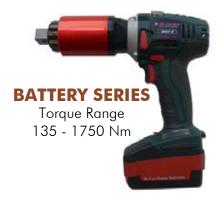

## ALSO AVAILABLE FROM GLOBAL MINING PRODUCTS

- Quick adjust torque settings
   Fast and accurate "dial a torque" for maximum versatility and efficiency.
- Soft-start vary speed trigger Allows operator to safely and quickly set reaction arm before full torque is applied.
- Equal power in forward and reverse Convenience and cost effective use of same tool for break away and final torque.
- Advanced ultra-durable electric motor design

  Extreme duty designed to reduce maintenance cost and increase reliability.

- ✓ Ideal for applications where compressed air or electricity is not readily available.
- ✓ DIGITAL display with colour screen
- ✓ Single Increment digital torque settings
- ✓ Fully programmable preset torque settings
- ✓ Advanced durable electric motor design

- ✓ DIGITAL and PROGRAMMABLE Pistol Grip Torque Wrenches.
- ✓ Ideal for applications where compressed air or electricity is not readily available.
- ✓ Unmatched power, VERSATILITY, and reliability in a lightweight portable tool.
- $\checkmark$  Stall type tool capable of accuracy of +/-5%, and repeatability of +/-2%.
- Single speed and high speed models available