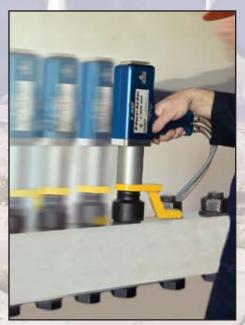

### **Precision Bolting... High Torque Assembly Applications**

E-RAD 950 Electronic Series Torque Tool

| Part No.  | Drive Size | Torque<br>(Low- High) | RPM | Weight<br>(kgs) | Noise Level |
|-----------|------------|-----------------------|-----|-----------------|-------------|
| RAD-14993 | 0.75"      | 135 - 950 Nm          | 20  | 5.4             | 75 db       |

All E-RAD 950 Torque Tools come fully calibrated complete with:

- Controller Cables
- Operators Manual
- E-RAD 950 Torque Tool Reaction Arm and Retention Ring
  - Touch Controller
  - E-RADCAL Calibration Software