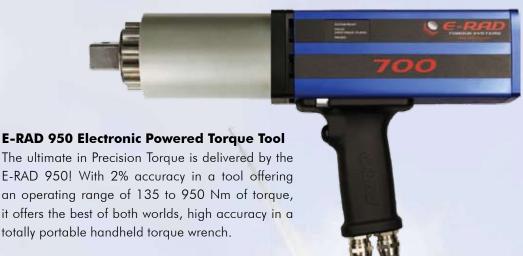

### **Precision Bolting... High Torque Assembly Applications**

E-RAD 950 Electronic Series Torque Tool

| Part No.  | Drive Size | Torque<br>(Low- High) | RPM | Weight<br>(kgs) | Noise Level |
|-----------|------------|-----------------------|-----|-----------------|-------------|
| RAD-14993 | 0.75"      | 135 - 950 Nm          | 20  | 5.4             | 75 db       |

All E-RAD 950 Torque Tools come fully calibrated complete with:

- Controller Cables
- Operators Manual
- E-RAD 950 Torque Tool Reaction Arm and Retention Ring
  - Touch Controller
  - E-RADCAL Calibration Software