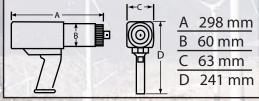

### **Precision Bolting... High Torque Assembly Applications**

E-RAD 950 Electronic Series Torque Tool

| Part No.  | Drive Size | Torque<br>(Low- High) | RPM | Weight<br>(kgs) | Noise Level |
|-----------|------------|-----------------------|-----|-----------------|-------------|
| RAD-14993 | 0.75"      | 135 - 950 Nm          | 20  | 5.4             | 75 db       |