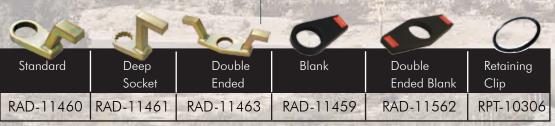

# Low noise level only 75 db

World's quietest extreme torque gun, ideal for sensitive environments and standards.

### **Precision Bolting... High Torque Assembly Applications**



E-RAD 950 Electronic Series Torque Tool

| Part No.  | Drive Size | Torque<br>(Low- High) | RPM | Weight<br>(kgs) | Noise Level |
|-----------|------------|-----------------------|-----|-----------------|-------------|
| RAD-14993 | 0.75"      | 135 - 950 Nm          | 20  | 5.4             | 75 db       |

All E-RAD 950 Torque Tools come fully calibrated complete with:

- Controller Cables
- Operators Manual
- E-RAD 950 Torque Tool Reaction Arm and Retention Ring
  - Touch Controller
  - E-RADCAL Calibration Software





# Please contact us today

to arrange an on-site demonstration!

Toll Free 877-576-2855





## ALSO AVAILABLE FROM GLOBAL MINING PRODUCTS



- Quick adjust torque settings
   Fast and accurate "dial a torque" for maximum versatility and efficiency.
- Soft-start vary speed trigger Allows operator to safely and quickly set reaction arm before full torque is applied.
- Equal power in forward and reverse Convenience and cost effective use of same tool for break away and final torque.
- Advanced ultra-durable electric motor design

  Extreme duty designed to reduce maintenance cost and increase reliability.



- ✓ Ideal for applications where compressed air or electricity is not readily available.
- ✓ DIGITAL display with colour screen
- ✓ Single Increment digital torque settings
- ✓ Fully programmable preset torque settings
- ✓ Advanced durable electric motor design



- ✓ DIGITA