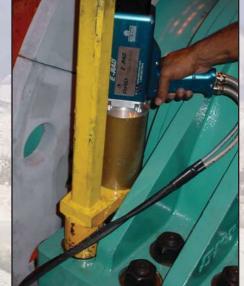

## **Precision Bolting... High Torque Assembly Applications**

E-RAD 8000 Electronic Series Torque Tool

precision, high torque applications

| Part No.  | Drive Size | Torque<br>(Low- High) | RPM | Weight<br>(kgs) | Noise Level |
|-----------|------------|-----------------------|-----|-----------------|-------------|
| RAD-15955 | 1.5"       | 2030 - 8100 Nm        | 4   | 13.0            | 70 db       |