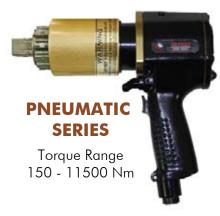

- ✓ DIGITAL and PROGRAMMABLE Pistol Grip Torque Wrenches.
- ✓ Ideal for applications where compressed air or electricity is not readily available.
- ✓ Unmatched power, VERSATILITY, and reliability in a lightweight portable tool.
- $\checkmark$  Stall type tool capable of accuracy of +/-5%, and repeatability of +/-2%.
- Single speed and high speed models available

- ✓ Unmatched power, VERSATILITY, and reliability in a lightweight portable tool.
- ✓ Ideal for applications where compressed air or electricity is not readily available.
- Offered in both single speed and high speed models.
- $\checkmark$  Stall type tool capable of accuracy of +/-10%, and repeatability of +/-2%.
- ✓ Quick Grip adjustable torque settings on all torque wrenches.
- ✔ Precision adjustable posi-clutch for accurate torque output.