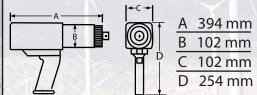

## **Precision Bolting... High Torque Assembly Applications**

E-RAD 8000 Electronic Series Torque Tool

precision, high torque applications

| Part No.  | Drive Size | Torque<br>(Low- High) | RPM | Weight<br>(kgs) | Noise Level |
|-----------|------------|-----------------------|-----|-----------------|-------------|
| RAD-15955 | 1.5"       | 2030 - 8100 Nm        | 4   | 13.0            | 70 db       |