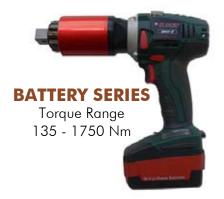

# ALSO AVAILABLE FROM GLOBAL MINING PRODUCTS

- Quick adjust torque settings
   Fast and accurate "dial a torque" for maximum versatility and efficiency.
- Soft-start vary speed trigger Allows operator to safely and quickly set reaction arm before full torque is applied.
- Equal power in forward and reverse Convenience and cost effective use of same tool for break away and final torque.
- Advanced ultra-durable electric motor design

  Extreme duty designed to reduce maintenance cost and increase reliability.

- ✓ Ideal for applications where compressed air or electricity is not readily available.
- ✓ DIGITAL display with colour screen
- ✓ Single Increment digital torque settings
- ✓ Fully programmable preset torque settings
- ✓ Advanced durable electric motor design