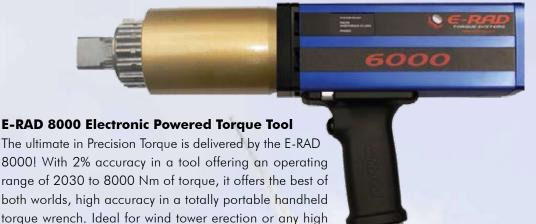

## **Precision Bolting... High Torque Assembly Applications**

E-RAD 8000 Electronic Series Torque Tool

precision, high torque applications

| Part No.  | Drive Size | Torque<br>(Low- High) | RPM | Weight<br>(kgs) | Noise Level |
|-----------|------------|-----------------------|-----|-----------------|-------------|
| RAD-15955 | 1.5"       | 2030 - 8100 Nm        | 4   | 13.0            | 70 db       |

All E-RAD 8000 Torque Tools come fully calibrated complete with:

- Controller Cables
- Operators Manual
- E-RAD 8000 Torque Tool Reaction Arm and Retention Ring
  - Touch Controller
  - E-RADCAL Calibration Software