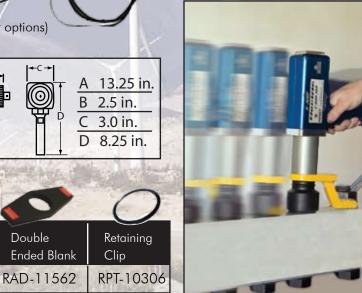

All E-RAD 700 Torque Tools come fully calibrated complete with:

• E-RAD 700 Torque Tool • Reaction Arm and Retention Ring

(Controller options)

Þ

Double

- Controller Cables
- Operators Manual
- Touch Controller
- E-RADCAL Calibration Software