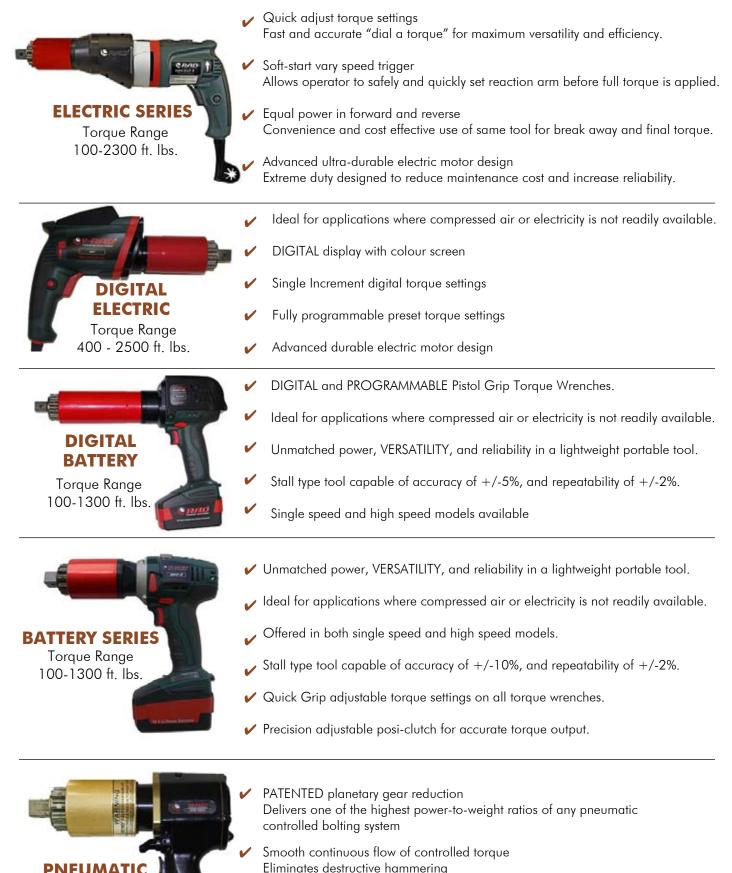

RAD Electronic Series (E-RAD) are the world's most advanced electronic pistol grip torque wrenches. They are designed to provide a high degree of accuracy and repeatability using our legendary gear box design and the precision of an electronic motor. Capable of data collection, angle measurement, accuracy of +/-3%, and torque values up to 3000 ft/lbs, E-RAD Series offer an affordable solution for electronic bolting needs.

#### **Data Collection Capability**

All E Series tools come complete with data collection software allowing traceability of each torque sequence performed

#### LED indicator lights indicating status of torque (Pass/Fail)

Unmistakable visual signals indicate the status of torque procedure for maximum accuracy and speed

#### **Push-button select torque**

Fast and convenient error-free digital single increment torque settings

#### Lightweight and Ergonomic pistol grip design

Advanced low-profile handle to reduce operator fatigue and increase productivity.