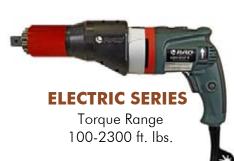

# www.globalminingproducts.com

RAD Electronic Series (E-RAD) are the world's most advanced electronic pistol grip torque wrenches. They are designed to provide a high degree of accuracy and repeatability using our legendary gear box design and the precision of an electronic motor. Capable of data collection, angle measurement, accuracy of +/-3%, and torque values up to 3000 ft/lbs, E-RAD Series offer an affordable solution for electronic bolting needs.

# ALSO AVAILABLE FROM GLOBAL MINING PRODUCTS

Quick adjust torque settings Fast and accurate "dial a torque" for maximum versatility and efficiency.

Soft-start vary speed trigger Allows operator to safely and quickly set reaction arm before full torque is applied.

Equal power in forward and reverse Convenience and cost effective use of same tool for break away and final torque.

Advanced ultra-durable electric motor design

Extreme duty designed to reduce maintenance cost and increase reliability.