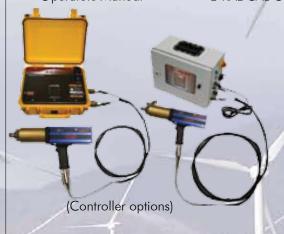

All E-RAD 6000 Torque Tools come fully calibrated complete with:

- E-RAD 6000 Torque Tool
- Controller Cables
- Operators Manual
- Reaction Arm and Retention Ring
- Touch Controller
- E-RADCAL Calibration Software