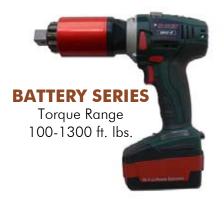

- ✓ Unmatched power, VERSATILITY, and reliability in a lightweight portable tool.
- ✓ Ideal for applications where compressed air or electricity is not readily available.
- Offered in both single speed and high speed models.
- $\checkmark$  Stall type tool capable of accuracy of +/-10%, and repeatability of +/-2%.
- ✓ Quick Grip adjustable torque settings on all torque wrenches.
- ✔ Precision adjustable posi-clutch for accurate torque output.

- ✔ PATENTED planetary gear reduction Delivers one of the highest power-to-weight ratios of any pneumatic controlled bolting system
- ✓ Smooth continuous flow of controlled torque Eliminates destructive hammering
- ✓ Lightweight ergonomic pistol grip design Reduces operator strain and injury; resulting in increased productivity
- Unmatched reliability and quality Delivered by one of the most advanced engineered gear boxes on the market