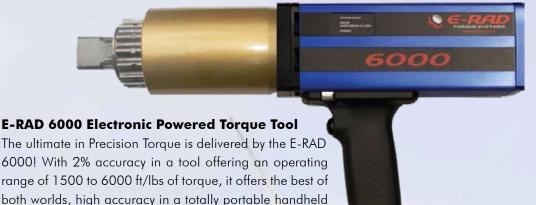

## **Precision Bolting... High Torque Assembly Applications**

E-RAD 6000 Electronic Series Torque Tool

precision, high torque applications

torque wrench. Ideal for wind tower erection or any high

| Part No.  | Drive Size | Torque<br>(Low- High) | RPM | Weight<br>(lbs) | Noise Level |
|-----------|------------|-----------------------|-----|-----------------|-------------|
| RAD-15952 | 1.5"       | 1500 - 6000 ft/lbs    | 4   | 29.0            | 70 db       |