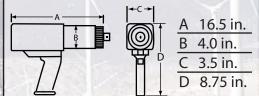

## **Precision Bolting... High Torque Assembly Applications**

E-RAD 6000 Electronic Series Torque Tool

precision, high torque applications

torque wrench. Ideal for wind tower erection or any high

| Part No.  | Drive Size | Torque<br>(Low- High) | RPM | Weight<br>(lbs) | Noise Level |
|-----------|------------|-----------------------|-----|-----------------|-------------|
| RAD-15952 | 1.5"       | 1500 - 6000 ft/lbs    | 4   | 29.0            | 70 db       |