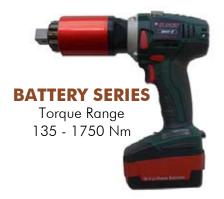

- ✓ DIGITAL and PROGRAMMABLE Pistol Grip Torque Wrenches.
- ✓ Ideal for applications where compressed air or electricity is not readily available.
- ✓ Unmatched power, VERSATILITY, and reliability in a lightweight portable tool.
- $\checkmark$  Stall type tool capable of accuracy of +/-5%, and repeatability of +/-2%.
- Single speed and high speed models available

- ✓ Unmatched power, VERSATILITY, and reliability in a lightweight portable tool.
- ✓ Ideal for applications where compressed air or electricity is not readily available.
- Offered in both single speed and high speed models.
- $\checkmark$  Stall type tool capable of accuracy of +/-10%, and repeatability of +/-2%.
- ✓ Quick Grip adjustable torque settings on all torque wrenches.
- ✔ Precision adjustable posi-clutch for accurate torque output.