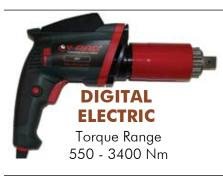

## ALSO AVAILABLE FROM GLOBAL MINING PRODUCTS

- Quick adjust torque settings
   Fast and accurate "dial a torque" for maximum versatility and efficiency.
- Soft-start vary speed trigger Allows operator to safely and quickly set reaction arm before full torque is applied.
- Equal power in forward and reverse Convenience and cost effective use of same tool for break away and final torque.
- Advanced ultra-durable electric motor design

  Extreme duty designed to reduce maintenance cost and increase reliability.

- ✓ Ideal for applications where compressed air or electricity is not readily available.
- ✓ DIGITAL display with colour screen
- ✓ Single Increment digital torque settings
- ✓ Fully programmable preset torque settings
- ✓ Advanced durable electric motor design