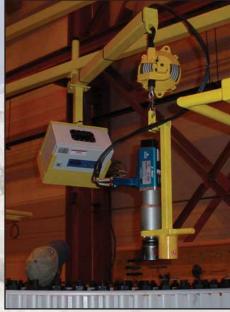

## **Precision Bolting... High Torque Assembly Applications**

E-RAD 5400 Electronic Series Torque Tool

| Part No.  | Drive Size | Torque<br>(Low- High) | RPM | Weight<br>(kgs) | Noise Level |
|-----------|------------|-----------------------|-----|-----------------|-------------|
| RAD-12762 | 1.5"       | 1085 - 5400 Nm        | 3.5 | 14.0            | 75 db       |

All E-RAD 5400 Torque Tools come fully calibrated complete with:

- Controller Cables
- Operators Manual
- E-RAD 5400 Torque Tool Reaction Arm and Retention Ring
  - Touch Controller
  - E-RADCAL Calibration Software