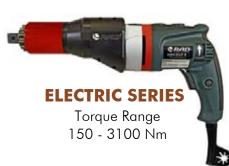

# www.globalminingproducts.com

RAD Electronic Series (E-RAD) are the world's most advanced electronic pistol grip torque wrenches. They are designed to provide a high degree of accuracy and repeatability using our legendary gear box design and the precision of an electronic motor. Capable of data collection, angle measurement, accuracy of  $\pm$ 3%, and torque values up to 3000 ft/lbs, E-RAD Series offer an affordable solution for electronic bolting needs.

### **Data Collection Capability**

All E Series tools come complete with data collection software allowing traceability of each torque sequence performed

## **LED** indicator lights indicating status of torque (Pass/Fail)

Unmistakable visual signals indicate the status of torque procedure for maximum accuracy and speed

#### **Push-button select torque**

Fast and convenient error-free digital single increment torque settings

# **Lightweight and Ergonomic pistol** grip design

Advanced low-profile handle to reduce operator fatigue and increase productivity.