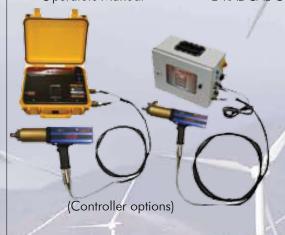

All E-RAD 5400 Torque Tools come fully calibrated complete with:

- Controller Cables
- Operators Manual
- E-RAD 5400 Torque Tool Reaction Arm and Retention Ring
  - Touch Controller
  - E-RADCAL Calibration Software