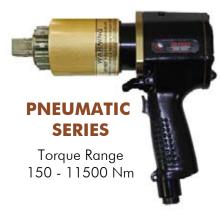

- PATENTED planetary gear reduction
   Delivers one of the highest power-to-weight ratios of any pneumatic controlled bolting system
- ✓ Smooth continuous flow of controlled torque Eliminates destructive hammering
- ✓ Lightweight ergonomic pistol grip design Reduces operator strain and injury; resulting in increased productivity
- Unmatched reliability and quality Delivered by one of the most advanced engineered gear boxes on the market