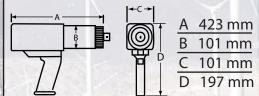

## **Precision Bolting... High Torque Assembly Applications**

E-RAD 5400 Electronic Series Torque Tool

| Part No.  | Drive Size | Torque<br>(Low- High) | RPM | Weight<br>(kgs) | Noise Level |
|-----------|------------|-----------------------|-----|-----------------|-------------|
| RAD-12762 | 1.5"       | 1085 - 5400 Nm        | 3.5 | 14.0            | 75 db       |