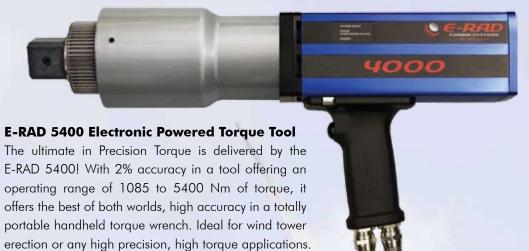

## **Precision Bolting... High Torque Assembly Applications**

E-RAD 5400 Electronic Series Torque Tool

| Part No.  | Drive Size | Torque<br>(Low- High) | RPM | Weight<br>(kgs) | Noise Level |
|-----------|------------|-----------------------|-----|-----------------|-------------|
| RAD-12762 | 1.5"       | 1085 - 5400 Nm        | 3.5 | 14.0            | 75 db       |

All E-RAD 5400 Torque Tools come fully calibrated complete with:

- Controller Cables
- Operators Manual
- E-RAD 5400 Torque Tool Reaction Arm and Retention Ring
  - Touch Controller
  - E-RADCAL Calibration Software