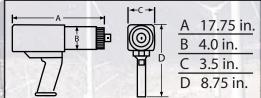

### **Precision Bolting... High Torque Assembly Applications**

E-RAD 4000 Electronic Series Torque Tool

| Part No.  | Drive Size | Torque<br>(Low- High) | RPM | Weight<br>(lbs) | Noise Level |
|-----------|------------|-----------------------|-----|-----------------|-------------|
| RAD-13992 | 1.5"       | 800 - 4000 ft/lbs     | 3.5 | 31.0            | 75 db       |