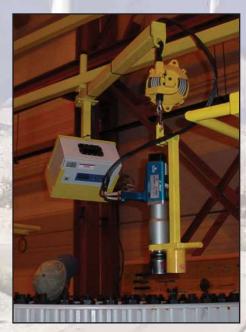

### **Precision Bolting... High Torque Assembly Applications**

E-RAD 4000 Electronic Series Torque Tool

| Part No.  | Drive Size | Torque<br>(Low- High) | RPM | Weight<br>(lbs) | Noise Level |
|-----------|------------|-----------------------|-----|-----------------|-------------|
| RAD-13992 | 1.5"       | 800 - 4000 ft/lbs     | 3.5 | 31.0            | 75 db       |

All E-RAD 4000 Torque Tools come fully calibrated complete with:

- E-RAD 4000 Torque Tool
- Controller Cables
- Operators Manual
- Reaction Arm and Retention Ring
- Touch Controller
- E-RADCAL Calibration Software