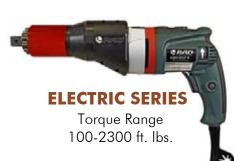

### ALSO AVAILABLE FROM GLOBAL MINING PRODUCTS

Quick adjust torque settings Fast and accurate "dial a torque" for maximum versatility and efficiency.

Soft-start vary speed trigger Allows operator to safely and quickly set reaction arm before full torque is applied.

Equal power in forward and reverse Convenience and cost effective use of same tool for break away and final torque.

Advanced ultra-durable electric motor design

Extreme duty designed to reduce maintenance cost and increase reliability.