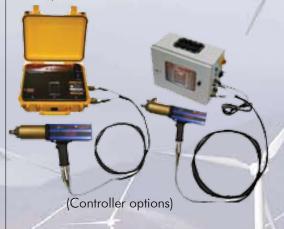

All E-RAD 4000 Torque Tools come fully calibrated complete with:

- E-RAD 4000 Torque Tool
- Controller Cables
- Operators Manual
- Reaction Arm and Retention Ring
- Touch Controller
- E-RADCAL Calibration Software