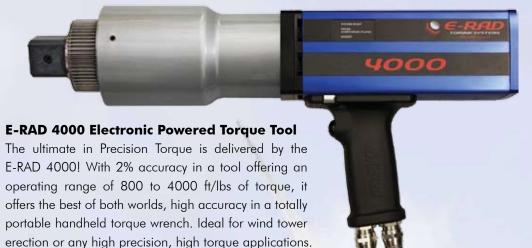

### **Precision Bolting... High Torque Assembly Applications**

E-RAD 4000 Electronic Series Torque Tool

| Part No.  | Drive Size | Torque<br>(Low- High) | RPM | Weight<br>(lbs) | Noise Level |
|-----------|------------|-----------------------|-----|-----------------|-------------|
| RAD-13992 | 1.5"       | 800 - 4000 ft/lbs     | 3.5 | 31.0            | 75 db       |

All E-RAD 4000 Torque Tools come fully calibrated complete with:

- E-RAD 4000 Torque Tool
- Controller Cables
- Operators Manual
- Reaction Arm and Retention Ring
- Touch Controller
- E-RADCAL Calibration Software