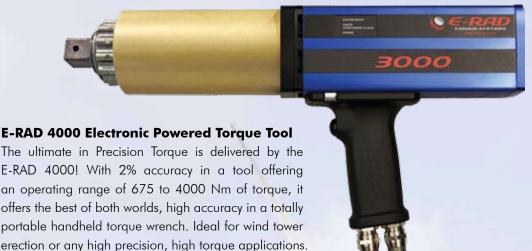

### **Precision Bolting... High Torque Assembly Applications**

E-RAD 4000 Electronic Series Torque Tool

| Part No.  | Drive Size | Torque<br>(Low- High) | RPM | Weight<br>(kgs) | Noise Level |
|-----------|------------|-----------------------|-----|-----------------|-------------|
| RAD-13537 | 1.0"       | 675 - 400 Nm          | 5.5 | 10.6            | 75 db       |

All E-RAD 4000 Torque Tools come fully calibrated complete with:

- Controller Cables
- Operators Manual
- E-RAD 4000 Torque Tool Reaction Arm and Retention Ring
  - Touch Controller
  - E-RADCAL Calibration Software