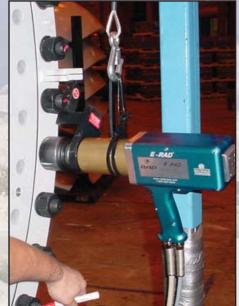

### **Precision Bolting... High Torque Assembly Applications**

E-RAD 4000 Electronic Series Torque Tool

| Part No.  | Drive Size | Torque<br>(Low- High) | RPM | Weight<br>(kgs) | Noise Level |
|-----------|------------|-----------------------|-----|-----------------|-------------|
| RAD-13537 | 1.0"       | 675 - 400 Nm          | 5.5 | 10.6            | 75 db       |

All E-RAD 4000 Torque Tools come fully calibrated complete with:

- Controller Cables
- Operators Manual
- E-RAD 4000 Torque Tool Reaction Arm and Retention Ring
  - Touch Controller
  - E-RADCAL Calibration Software