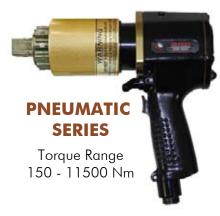

- ✓ Unmatched power, VERSATILITY, and reliability in a lightweight portable tool.
- ✓ Ideal for applications where compressed air or electricity is not readily available.
- Offered in both single speed and high speed models.
- $\checkmark$  Stall type tool capable of accuracy of +/-10%, and repeatability of +/-2%.
- ✓ Quick Grip adjustable torque settings on all torque wrenches.
- ✔ Precision adjustable posi-clutch for accurate torque output.

- PATENTED planetary gear reduction
   Delivers one of the highest power-to-weight ratios of any pneumatic controlled bolting system
- ✓ Smooth continuous flow of controlled torque Eliminates destructive hammering
- ✓ Lightweight ergonomic pistol grip design Reduces operator strain and injury; resulting in increased productivity
- Unmatched reliability and quality Delivered by one of the most advanced engineered gear boxes on the market