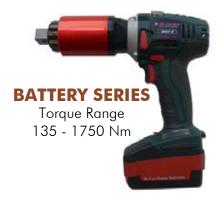

## ALSO AVAILABLE FROM GLOBAL MINING PRODUCTS

- Quick adjust torque settings
   Fast and accurate "dial a torque" for maximum versatility and efficiency.
- Soft-start vary speed trigger Allows operator to safely and quickly set reaction arm before full torque is applied.
- Equal power in forward and reverse Convenience and cost effective use of same tool for break away and final torque.
- Advanced ultra-durable electric motor design

  Extreme duty designed to reduce maintenance cost and increase reliability.

- ✓ Ideal for applications where compressed air or electricity is not readily available.
- ✓ DIGITAL display with colour screen
- ✓ Single Increment digital torque settings
- ✓ Fully programmable preset torque settings
- ✓ Advanced durable electric motor design