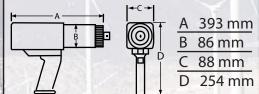

### **Precision Bolting... High Torque Assembly Applications**

E-RAD 4000 Electronic Series Torque Tool

| Part No.  | Drive Size | Torque<br>(Low- High) | RPM | Weight<br>(kgs) | Noise Level |
|-----------|------------|-----------------------|-----|-----------------|-------------|
| RAD-13537 | 1.0"       | 675 - 400 Nm          | 5.5 | 10.6            | 75 db       |