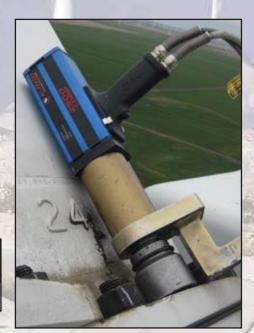

#### E-RAD 3400 Electronic Powered Torque Tool

The ultimate in Precision Torque is delivered by the E-RAD 3400! With 2% accuracy in a tool offering an operating range of 340 to 3400 Nm of torque, it offers the best of both worlds, high accuracy in a totally portable handheld torque wrench. Ideal for wind tower erection or any high precision, high torque applications.