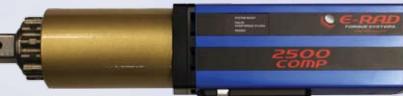

#### E-RAD 3400 Electronic Powered Torque Tool

The ultimate in Precision Torque is delivered by the E-RAD 3400! With 2% accuracy in a tool offering an operating range of 340 to 3400 Nm of torque, it offers the best of both worlds, high accuracy in a totally portable handheld torque wrench. Ideal for wind tower erection or any high precision, high torque applications.

#### E-RAD 3400 Electronic Series Torque Tool

| Part No.  | Drive Size | Torque<br>(Low- High) | RPM | Weight<br>(kgs) | Noise Level |
|-----------|------------|-----------------------|-----|-----------------|-------------|
| RAD-15785 | 1.0"       | 340 - 3400 Nm         | 5.5 | 8.1             | 75 db       |