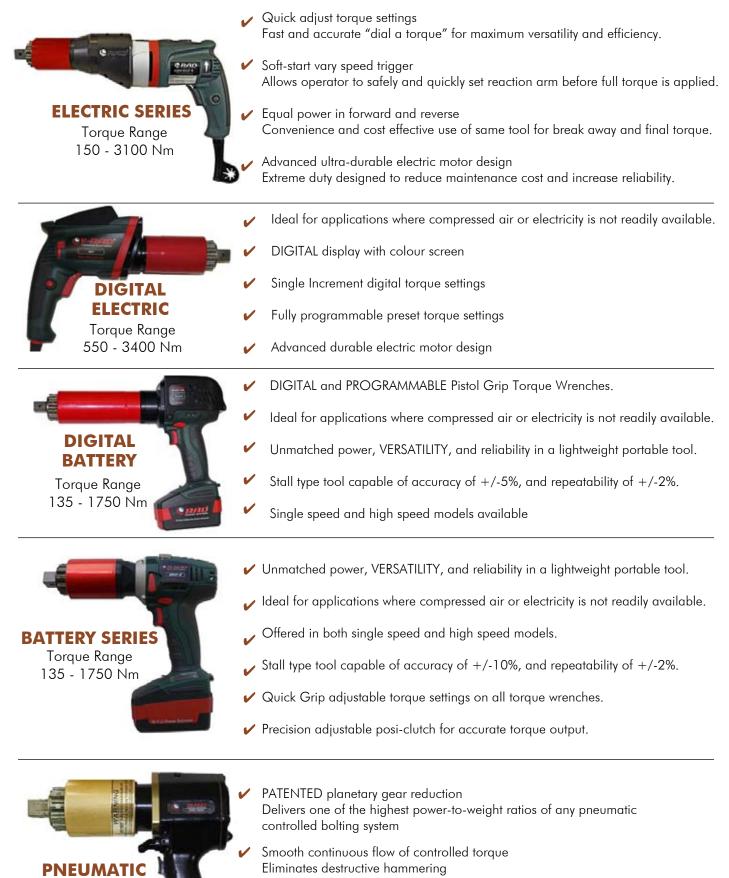

### ALSO AVAILABLE FROM GLOBAL MINING PRODUCTS

Lightweight ergonomic pistol grip design
Reduces operator strain and injury; resulting in increased productivity

 Unmatched reliability and quality Delivered by one of the most advanced engineered gear boxes on the market

SERIES

Torque Range 150 - 11500 Nm