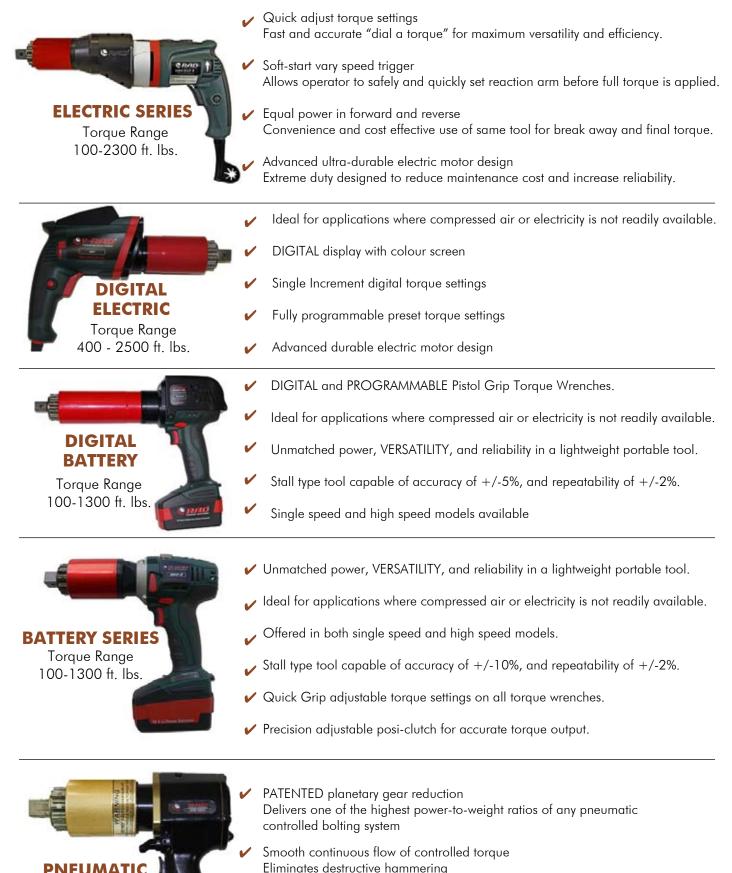

## ALSO AVAILABLE FROM GLOBAL MINING PRODUCTS

 Lightweight ergonomic pistol grip design Reduces operator strain and injury; resulting in increased productivity

 Unmatched reliability and quality Delivered by one of the most advanced engineered gear boxes on the market

SERIES

Torque Range 100-8500 ft. lbs.