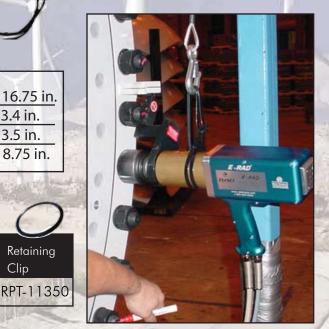

All E-RAD 3000 Torque Tools come fully calibrated complete with:

- E-RAD 3000 Torque Tool Reaction Arm and Retention Ring
- Controller Cables
- Operators Manual
- Touch Controller

Clip

E-RADCAL Calibration Software