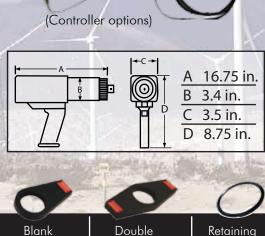

## Low noise level only 75 db

Standard

RAD-11531

World's quietest extreme torque gun, ideal for sensitive environments and standards.

Deep

Socket

RAD-11534

Double

Ended

RAD-11533

## Please contact us today

to arrange an on-site demonstration!

Toll Free 877-576-2855

Double Ended Blank RAD-11530 RAD-11532