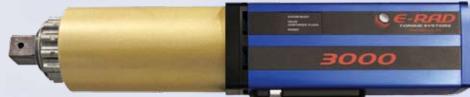

### E-RAD 3000 Electronic Powered Torque Tool

The ultimate in Precision Torque is delivered by the E-RAD 3000! With 2% accuracy in a tool offering an operating range of 500 to 3000 ft/lbs of torque, it offers the best of both worlds, high accuracy in a totally portable handheld torque wrench. Ideal for wind tower erection or any high precision, high torque

applications. E-RAD 3000 Electronic Series Torque Tool

| Part No.  | Drive Size | Torque<br>(Low- High) | RPM | Weight<br>(Ibs) | Noise Level |
|-----------|------------|-----------------------|-----|-----------------|-------------|
| RAD-12703 | 1.0"       | 500 - 3000 ft/lbs     | 5.5 | 23.5            | 75 db       |