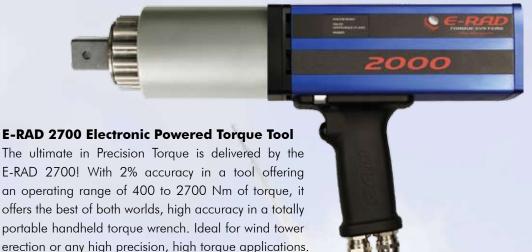

#### **Precision Bolting... High Torque Assembly Applications**

E-RAD 2700 Electronic Series Torque Tool

| Part No.  | Drive Size | Torque<br>(Low- High) | RPM | Weight<br>(kgs) | Noise Level |
|-----------|------------|-----------------------|-----|-----------------|-------------|
| RAD-13535 | 1.0"       | 400 - 2700 Nm         | 7   | 8.1             | 75 db       |