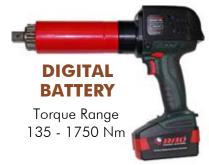

- ✓ DIGITAL and PROGRAMMABLE Pistol Grip Torque Wrenches.
- ✓ Ideal for applications where compressed air or electricity is not readily available.
- ✓ Unmatched power, VERSATILITY, and reliability in a lightweight portable tool.
- $\checkmark$  Stall type tool capable of accuracy of +/-5%, and repeatability of +/-2%.
- Single speed and high speed models available

- ✓ Unmatched power, VERSATILITY, and reliability in a lightweight portable tool.
- ✓ Ideal for applications where compressed air or electricity is not readily available.
- Offered in both single speed and high speed models.
- $\checkmark$  Stall type tool capable of accuracy of +/-10%, and repeatability of +/-2%.
- ✓ Quick Grip adjustable torque settings on all torque wrenches.
- ✔ Precision adjustable posi-clutch for accurate torque output.