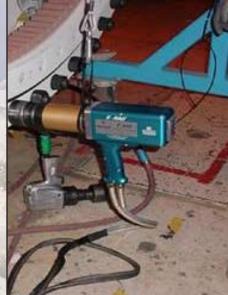

#### **Precision Bolting... High Torque Assembly Applications**

E-RAD 2700 Electronic Series Torque Tool

| Part No.  | Drive Size | Torque<br>(Low- High) | RPM | Weight<br>(kgs) | Noise Level |
|-----------|------------|-----------------------|-----|-----------------|-------------|
| RAD-13535 | 1.0"       | 400 - 2700 Nm         | 7   | 8.1             | 75 db       |

All E-RAD 2700 Torque Tools come fully calibrated complete with:

- Controller Cables
- Operators Manual
- E-RAD 2700 Torque Tool Reaction Arm and Retention Ring
  - Touch Controller
  - E-RADCAL Calibration Software