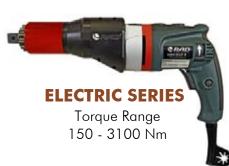

# www.globalminingproducts.com

RAD Electronic Series (E-RAD) are the world's most advanced electronic pistol grip torque wrenches. They are designed to provide a high degree of accuracy and repeatability using our legendary gear box design and the precision of an electronic motor. Capable of data collection, angle measurement, accuracy of  $\pm$ 3%, and torque values up to 3000 ft/lbs, E-RAD Series offer an affordable solution for electronic bolting needs.

### ALSO AVAILABLE FROM GLOBAL MINING PRODUCTS

- Quick adjust torque settings
   Fast and accurate "dial a torque" for maximum versatility and efficiency.
- Soft-start vary speed trigger Allows operator to safely and quickly set reaction arm before full torque is applied.
- Equal power in forward and reverse Convenience and cost effective use of same tool for break away and final torque.
- Advanced ultra-durable electric motor design