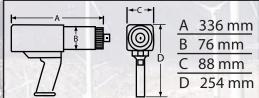

#### **Precision Bolting... High Torque Assembly Applications**

E-RAD 2700 Electronic Series Torque Tool

| Part No.  | Drive Size | Torque<br>(Low- High) | RPM | Weight<br>(kgs) | Noise Level |
|-----------|------------|-----------------------|-----|-----------------|-------------|
| RAD-13535 | 1.0"       | 400 - 2700 Nm         | 7   | 8.1             | 75 db       |