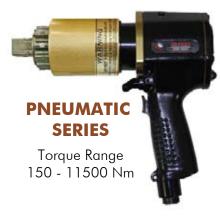

- ✓ DIGITAL and PROGRAMMABLE Pistol Grip Torque Wrenches.
- ✓ Ideal for applications where compressed air or electricity is not readily available.
- ✓ Unmatched power, VERSATILITY, and reliability in a lightweight portable tool.
- $\checkmark$  Stall type tool capable of accuracy of +/-5%, and repeatability of +/-2%.
- Single speed and high speed models available

- ✓ Unmatched power, VERSATILITY, and reliability in a lightweight portable tool.
- ✓ Ideal for applications where compressed air or electricity is not readily available.
- Offered in both single speed and high speed models.
- $\checkmark$  Stall type tool capable of accuracy of +/-10%, and repeatability of +/-2%.
- ✓ Quick Grip adjustable torque settings on all torque wrenches.
- ✔ Precision adjustable posi-clutch for accurate torque output.

- PATENTED planetary gear reduction
   Delivers one of the highest power-to-weight ratios of any pneumatic controlled bolting system
- ✓ Smooth continuous flow of controlled torque Eliminates destructive hammering
- ✓ Lightweight ergonomic pistol grip design Reduces operator strain and injury; resulting in increased productivity
- Unmatched reliability and quality Delivered by one of the most advanced engineered gear boxes on the market