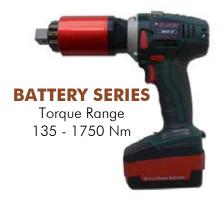

### ALSO AVAILABLE FROM GLOBAL MINING PRODUCTS

- Quick adjust torque settings
   Fast and accurate "dial a torque" for maximum versatility and efficiency.
- Soft-start vary speed trigger Allows operator to safely and quickly set reaction arm before full torque is applied.
- Equal power in forward and reverse Convenience and cost effective use of same tool for break away and final torque.
- Advanced ultra-durable electric motor design

  Extreme duty designed to reduce maintenance cost and increase reliability.

- ✓ Ideal for applications where compressed air or electricity is not readily available.
- ✓ DIGITAL display with colour screen
- ✓ Single Increment digital torque settings
- ✓ Fully programmable preset torque settings
- ✓ Advanced durable electric motor design