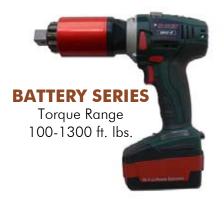

- ✓ Ideal for applications where compressed air or electricity is not readily available.
- ✓ DIGITAL display with colour screen
- ✓ Single Increment digital torque settings
- ✓ Fully programmable preset torque settings
- ✓ Advanced durable electric motor design

- ✔ DIGITAL and PROGRAMMABLE Pistol Grip Torque Wrenches.
- ✓ Ideal for applications where compressed air or electricity is not readily available.
- ✓ Unmatched power, VERSATILITY, and reliability in a lightweight portable tool.
- $\checkmark$  Stall type tool capable of accuracy of +/-5%, and repeatability of +/-2%.
- Single speed and high speed models available

- ✓ Unmatched power, VERSATILITY, and reliability in a lightweight portable tool.
- ✓ Ideal for applications where compressed air or electricity is not readily available.
- Offered in both single speed and high speed models.
- $\checkmark$  Stall type tool capable of accuracy of +/-10%, and repeatability of +/-2%.
- ✓ Quick Grip adjustable torque settings on all torque wrenches.
- ✔ Precision adjustable posi-clutch for accurate torque output.