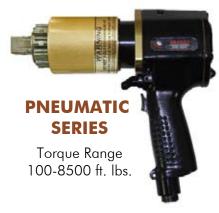

- ✔ PATENTED planetary gear reduction Delivers one of the highest power-to-weight ratios of any pneumatic controlled bolting system
- ✓ Smooth continuous flow of controlled torque Eliminates destructive hammering
- ✓ Lightweight ergonomic pistol grip design Reduces operator strain and injury; resulting in increased productivity
- Unmatched reliability and quality Delivered by one of the most advanced engineered gear boxes on the market