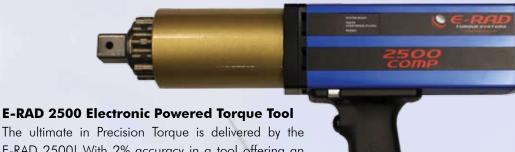

#### **Precision Bolting... High Torque Assembly Applications**

The ultimate in Precision Torque is delivered by the E-RAD 2500! With 2% accuracy in a tool offering an operating range of 250 to 2500 ft/lbs of torque, it offers the best of both worlds, high accuracy in a totally portable handheld torque wrench. Ideal for wind tower erection or any high precision, high torque applications.

E-RAD 2500 Electronic Series Torque Tool

| Part No.  | Drive Size | Torque<br>(Low- High) | RPM | Weight<br>(lbs) | Noise Level |
|-----------|------------|-----------------------|-----|-----------------|-------------|
| RAD-15710 | 1.0"       | 250 - 2500 ft/lbs     | 5.5 | 18.0            | 75 db       |