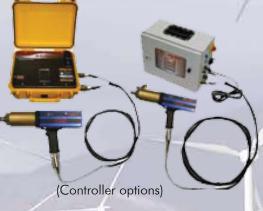

All E-RAD 2500 Torque Tools come fully calibrated complete with:

- Controller Cables
- Operators Manual
- E-RAD 2500 Torque Tool Reaction Arm and Retention Ring
  - Touch Controller
  - E-RADCAL Calibration Software