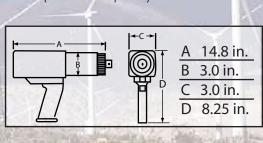

E-RAD 2500 Electronic Series Torque Tool

| Part No.  | Drive Size | Torque<br>(Low- High) | RPM | Weight<br>(lbs) | Noise Level |
|-----------|------------|-----------------------|-----|-----------------|-------------|
| RAD-15710 | 1.0"       | 250 - 2500 ft/lbs     | 5.5 | 18.0            | 75 db       |