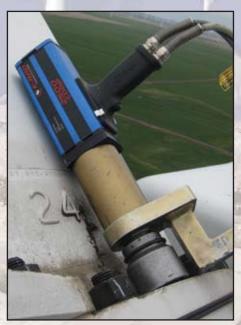

#### **Precision Bolting... High Torque Assembly Applications**

The ultimate in Precision Torque is delivered by the E-RAD 2500! With 2% accuracy in a tool offering an operating range of 250 to 2500 ft/lbs of torque, it offers the best of both worlds, high accuracy in a totally portable handheld torque wrench. Ideal for wind tower erection or any high precision, high torque applications.

E-RAD 2500 Electronic Series Torque Tool

| Part No.  | Drive Size | Torque<br>(Low- High) | RPM | Weight<br>(lbs) | Noise Level |
|-----------|------------|-----------------------|-----|-----------------|-------------|
| RAD-15710 | 1.0"       | 250 - 2500 ft/lbs     | 5.5 | 18.0            | 75 db       |