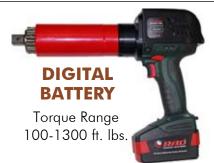

- ✔ DIGITAL and PROGRAMMABLE Pistol Grip Torque Wrenches.
- ✓ Ideal for applications where compressed air or electricity is not readily available.
- ✓ Unmatched power, VERSATILITY, and reliability in a lightweight portable tool.
- $\checkmark$  Stall type tool capable of accuracy of +/-5%, and repeatability of +/-2%.
- Single speed and high speed models available

- ✓ Unmatched power, VERSATILITY, and reliability in a lightweight portable tool.
- ✓ Ideal for applications where compressed air or electricity is not readily available.
- Offered in both single speed and high speed models.
- $\checkmark$  Stall type tool capable of accuracy of +/-10%, and repeatability of +/-2%.
- ✓ Quick Grip adjustable torque settings on all torque wrenches.
- ✔ Precision adjustable posi-clutch for accurate torque output.