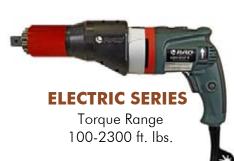

#### ALSO AVAILABLE FROM GLOBAL MINING PRODUCTS

Quick adjust torque settings Fast and accurate "dial a torque" for maximum versatility and efficiency.

Soft-start vary speed trigger Allows operator to safely and quickly set reaction arm before full torque is applied.

Equal power in forward and reverse Convenience and cost effective use of same tool for break away and final torque.

Advanced ultra-durable electric motor design

Extreme duty designed to reduce maintenance cost and increase reliability.