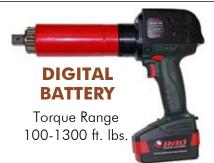

- ✔ DIGITAL and PROGRAMMABLE Pistol Grip Torque Wrenches.
- ✓ Ideal for applications where compressed air or electricity is not readily available.
- ✓ Unmatched power, VERSATILITY, and reliability in a lightweight portable tool.
- $\checkmark$  Stall type tool capable of accuracy of +/-5%, and repeatability of +/-2%.
- Single speed and high speed models available