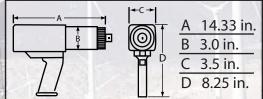

### **Precision Bolting... High Torque Assembly Applications**

E-RAD 2000 Electronic Series Torque Tool

| Part No.  | Drive Size | Torque<br>(Low- High) | RPM | Weight<br>(lbs) | Noise Level |
|-----------|------------|-----------------------|-----|-----------------|-------------|
| RAD-12314 | 1.0"       | 250 - 2000 ft/lbs     | 7   | 18.0            | 75 db       |