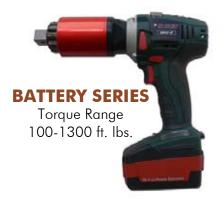

- ✓ Unmatched power, VERSATILITY, and reliability in a lightweight portable tool.
- ✓ Ideal for applications where compressed air or electricity is not readily available.
- Offered in both single speed and high speed models.
- $\checkmark$  Stall type tool capable of accuracy of +/-10%, and repeatability of +/-2%.
- ✓ Quick Grip adjustable torque settings on all torque wrenches.
- ✔ Precision adjustable posi-clutch for accurate torque output.