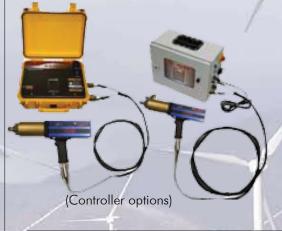

All E-RAD 2000 Torque Tools come fully calibrated complete with:

- E-RAD 2000 Torque Tool
- Controller Cables
- Operators Manual
- Reaction Arm and Retention Ring
- Touch Controller
- E-RADCAL Calibration Software