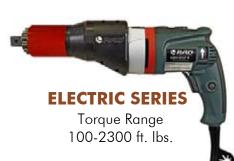

### www.globalminingproducts.com

RAD Electronic Series (E-RAD) are the world's most advanced electronic pistol grip torque wrenches. They are designed to provide a high degree of accuracy and repeatability using our legendary gear box design and the precision of an electronic motor. Capable of data collection, angle measurement, accuracy of +/-3%, and torque values up to 3000 ft/lbs, E-RAD Series offer an affordable solution for electronic bolting needs.

### **Precision Bolting... High Torque Assembly Applications**

E-RAD 2000 Electronic Series Torque Tool

| Part No.  | Drive Size | Torque<br>(Low- High) | RPM | Weight<br>(lbs) | Noise Level |
|-----------|------------|-----------------------|-----|-----------------|-------------|
| RAD-12314 | 1.0"       | 250 - 2000 ft/lbs     | 7   | 18.0            | 75 db       |