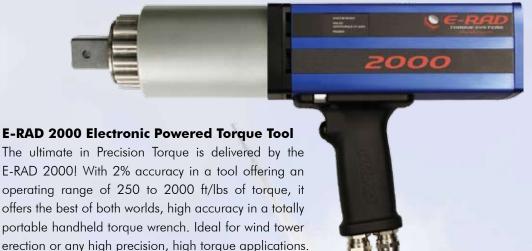

### **Precision Bolting... High Torque Assembly Applications**

E-RAD 2000 Electronic Series Torque Tool

| Part No.  | Drive Size | Torque<br>(Low- High) | RPM | Weight<br>(lbs) | Noise Level |
|-----------|------------|-----------------------|-----|-----------------|-------------|
| RAD-12314 | 1.0"       | 250 - 2000 ft/lbs     | 7   | 18.0            | 75 db       |

All E-RAD 2000 Torque Tools come fully calibrated complete with:

- E-RAD 2000 Torque Tool
- Controller Cables
- Operators Manual
- Reaction Arm and Retention Ring
- Touch Controller
- E-RADCAL Calibration Software