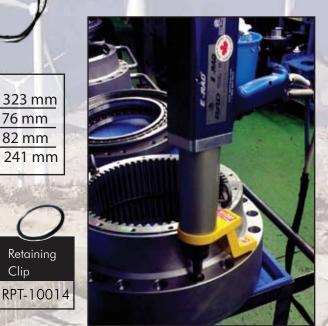

All E-RAD 1600 Torque Tools come fully calibrated complete with:

В

С

D

76 mm

82 mm

Clip

• E-RAD 1600 Torque Tool • Reaction Arm and Retention Ring