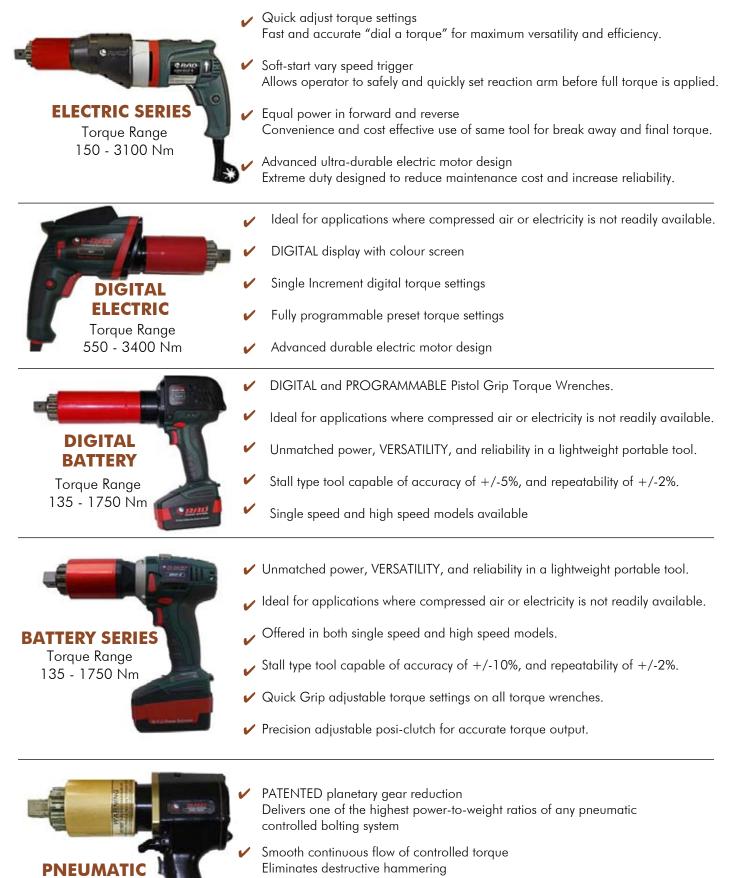

RAD Electronic Series (E-RAD) are the world's most advanced electronic pistol grip torque wrenches. They are designed to provide a high degree of accuracy and repeatability using our legendary gear box design and the precision of an electronic motor. Capable of data collection, angle measurement, accuracy of +/-3%, and torque values up to 3000 ft/lbs, E-RAD Series offer an affordable solution for electronic bolting needs.

## ALSO AVAILABLE FROM GLOBAL MINING PRODUCTS

Lightweight ergonomic pistol grip design
Reduces operator strain and injury; resulting in increased productivity

 Unmatched reliability and quality Delivered by one of the most advanced engineered gear boxes on the market

SERIES

Torque Range 150 - 11500 Nm