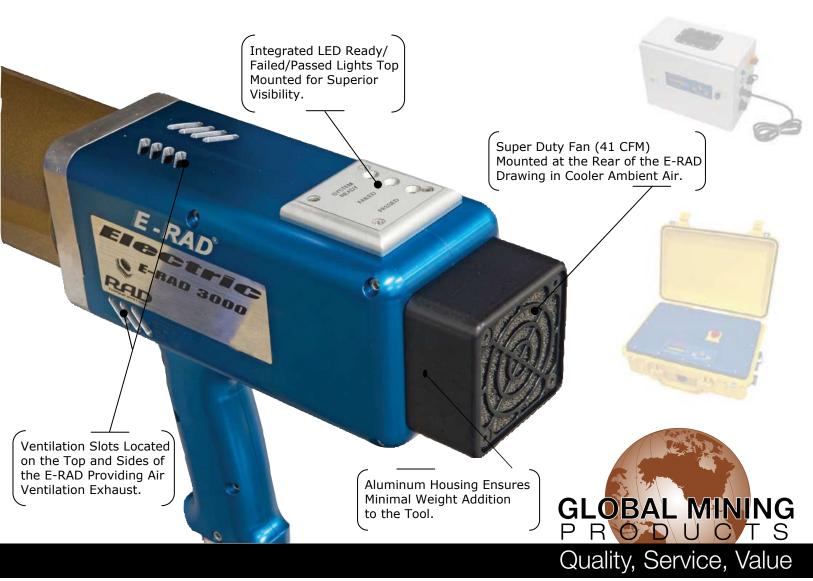

## Demanding Continuous Use of Your Tool Requires a Continuous Duty Fan.

The Super Duty Fan Kit Provides Superior Cooling by Drawing Cooler Ambient Air in Through the Fan Located at the Rear of the Tool, Forcing it Across the E-RAD Motor and out the Ventilation Exhaust Slots located Behind the Gear Box Adapter Plate.

## Benefits:

- 1. Prolonged use of the Tool Under Extreme Continuous Running Conditions; Lowers Tool Temperature by 30%.
- 2. Increases the Life of the AC Servo Motor by Reducing Internal Temperatures.
- 3. Provides Additional Cooling for Your E-RAD During Periods of Down Time when the Tool is Plugged in But Not in Use.