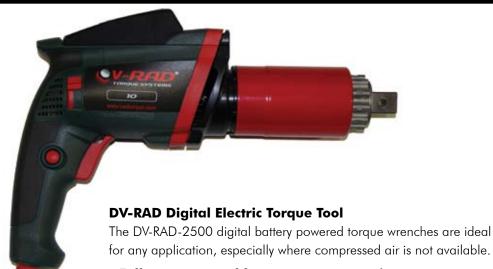

## **The New Digital V-RAD Series**

Extreme design innovation with colour screen and keypad for single increment digital torque settings. Ideal for applications where compressed air is not readily available. Smooth continuous flow of controlled torqueadjustable presets.

- Digital Display with Colour Screen
- Single Increment Digital Torque Settings
- Patented Legendary Gearbox Design
- Advanced durable electric motor design!

## www.globalminingproducts.com

- Fully programmable preset torque settings
- Torque range up to 2500 ft. lbs.
- Electric Powered

DV-RAD 2500 Digital Electric Series Torque Tool

| Part No.  | Drive Size | Torque<br>(Low- High) | RPM | Weight<br>(lbs) | Noise Level |
|-----------|------------|-----------------------|-----|-----------------|-------------|
| RAD-16122 | 1.0"       | 1000 - 2500 ft/lbs    | 3.2 | 13.6            | 80 db       |