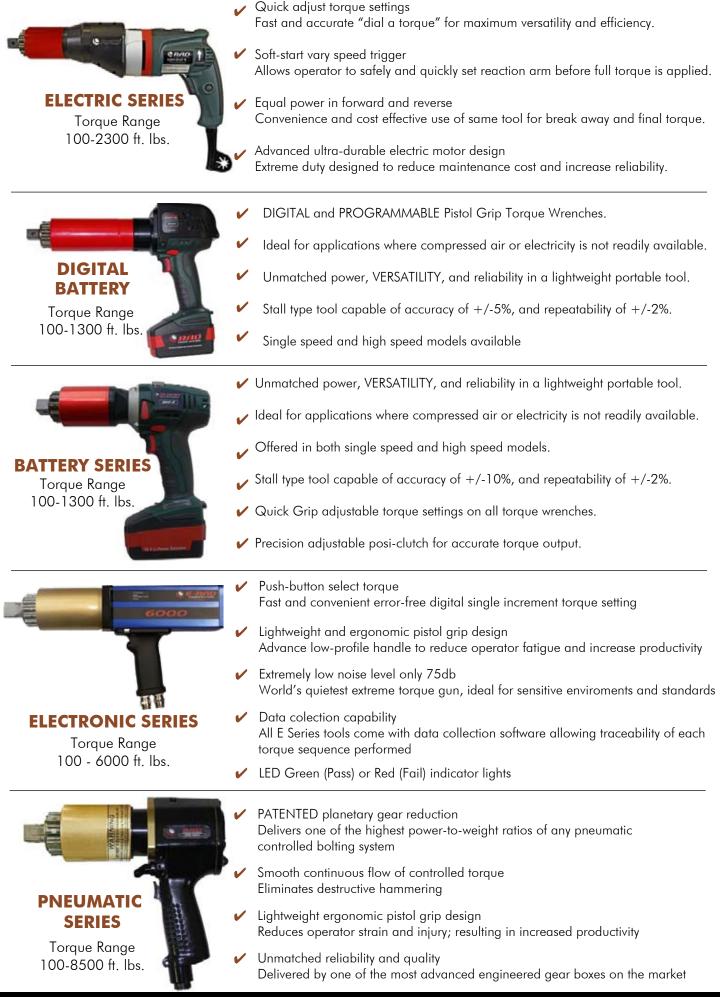

## **The New Digital V-RAD Series**

Extreme design innovation with colour screen and keypad for single increment digital torque settings. Ideal for applications where compressed air is not readily available. Smooth continuous flow of controlled torqueadjustable presets.

- Digital Display with Colour Screen
- Single Increment Digital Torque Settings
- Patented Legendary Gearbox Design
- Advanced durable electric motor design!

## www.globalminingproducts.com

- Fully programmable preset torque settings
- Torque range up to 2500 ft. lbs.
- Electric Powered

DV-RAD 2500 Digital Electric Series Torque Tool

| Part No.  | Drive Size | Torque<br>(Low- High) | RPM | Weight<br>(lbs) | Noise Level |
|-----------|------------|-----------------------|-----|-----------------|-------------|
| RAD-16122 | 1.0"       | 1000 - 2500 ft/lbs    | 3.2 | 13.6            | 80 db       |