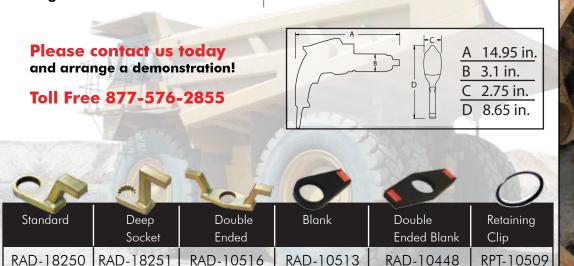

ningproducts.com



- Fully programmable preset torque settings
- Torque range up to 2500 ft. lbs.
- Electric Powered

DV-RAD 2500 Digital Electric Series Torque Tool

| Part No.  | Drive Size | Torque<br>(Low- High) | RPM | Weight<br>(lbs) | Noise Level |
|-----------|------------|-----------------------|-----|-----------------|-------------|
| RAD-16122 | 1.0"       | 1000 - 2500 ft/lbs    | 3.2 | 13.6            | 80 db       |

All DV-RAD 2500 Torque Tools come fully calibrated complete with:



- DV-RAD 2500 Torque Tool Reaction Arm and Retention Ring
- Operators Manual
- Calibration Chart
- Weatherproof Storage Case

To ensure the highest quality of measurement and accuracy, each Digital DV-RAD Series electric torque wrench comes individually calibrated traceable to NIST standards.





## **ALSO AVAILABLE FROM GLOBAL MINING PRODUCTS**



Visit www.globalminingproducts.com for a complete up-to-date list of products