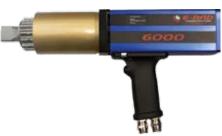

## **ELECTRONIC SERIES**

Torque Range 135 - 8100 Nm

- PATENTED planetary gear reduction
   Delivers one of the highest power-to-weight ratios of any pneumatic controlled bolting system
  - Smooth continuous flow of controlled torque Eliminates destructive hammering
  - ✓ Lightweight ergonomic pistol grip design Reduces operator strain and injury; resulting in increased productivity
  - Unmatched reliability and quality
    Delivered by one of the most advanced engineered gear boxes on the market