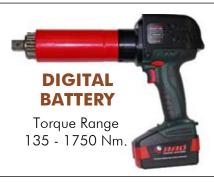

  Extreme duty designed to reduce maintenance cost and increase reliability.

- ✓ DIGITAL and PROGRAMMABLE Pistol Grip Torque Wrenches.
- ✓ Ideal for applications where compressed air or electricity is not readily available.
- ✓ Unmatched power, VERSATILITY, and reliability in a lightweight portable tool.
- Stall type tool capable of accuracy of  $\pm$ -5%, and repeatability of  $\pm$ -2%.
- Single speed and high speed models available