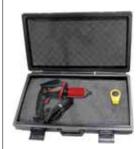

All DV-RAD 2000 Torque Tools come fully calibrated complete with:

- DV-RAD 2000 Torque Tool
- Operators Manual
- Reaction Arm and Retention Ring
- Calibration Chart
- Weatherproof Storage Case

To ensure the highest quality of measurement and accuracy, each Digital DV-RAD Series electric torque wrench comes individually calibrated traceable to NIST standards.