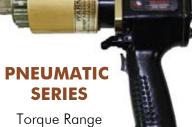

  Extreme duty designed to reduce maintenance cost and increase reliability.

- ✓ DIGITAL and PROGRAMMABLE Pistol Grip Torque Wrenches.
- ✓ Ideal for applications where compressed air or electricity is not readily available.
- ✓ Unmatched power, VERSATILITY, and reliability in a lightweight portable tool.
- Stall type tool capable of accuracy of  $\pm$ -5%, and repeatability of  $\pm$ -2%.
- Single speed and high speed models available

- ✓ Unmatched power, VERSATILITY, and reliability in a lightweight portable tool.
- ✓ Ideal for applications where compressed air or electricity is not readily available.
- Offered in both single speed and high speed models.
- $\checkmark$  Stall type tool capable of accuracy of +/-10%, and repeatability of +/-2%.
- Quick Grip adjustable torque settings on all torque wrenches.
- ✔ Precision adjustable posi-clutch for accurate torque output.