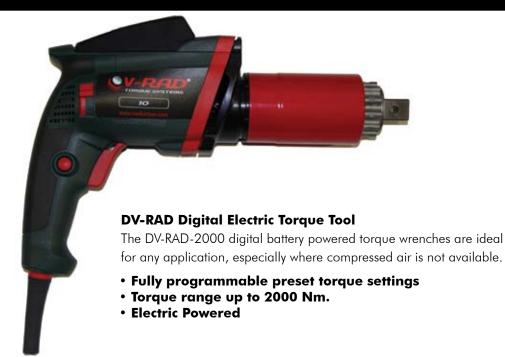

## The New Digital V-RAD Series

Extreme design innovation with colour screen and keypad for single increment digital torque settings. Ideal for applications where compressed air is not readily available. Smooth continuous flow of controlled torqueadjustable presets.

- Digital Display with Colour Screen
- Single Increment Digital Torque Settings
- Patented Legendary Gearbox Design
- Advanced durable electric motor design!

DV-RAD 2000 Digital Electric Series Torque Tool

| Part No.  | Drive Size | Torque<br>(Low- High) | RPM | Weight<br>(kgs) | Noise Level |
|-----------|------------|-----------------------|-----|-----------------|-------------|
| RAD-16124 | 1.0"       | 800 - 2000 Nm         | 5.8 | 6.2             | 80 db       |

All DV-RAD 2000 Torque Tools come fully calibrated complete with:

- DV-RAD 2000 Torque Tool
- Operators Manual
- Reaction Arm and Retention Ring
- Calibration Chart
- Weatherproof Storage Case

To ensure the highest quality of measurement and accuracy, each Digital DV-RAD Series electric torque wrench comes individually calibrated traceable to NIST standards.