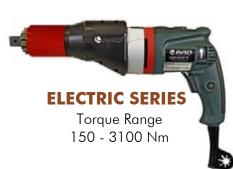

## **ELECTRONIC SERIES**

Torque Range 135 - 8100 Nm

- PATENTED planetary gear reduction
   Delivers one of the highest power-to-weight ratios of any pneumatic controlled bolting system
  - Smooth continuous flow of controlled torque Eliminates destructive hammering
  - ✓ Lightweight ergonomic pistol grip design Reduces operator strain and injury; resulting in increased productivity
  - Unmatched reliability and quality
    Delivered by one of the most advanced engineered gear boxes on the market