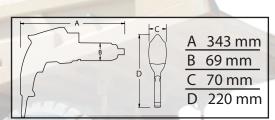

| Part No.  | Drive Size | Torque<br>(Low- High) | RPM | Weight<br>(kgs) | Noise Level |
|-----------|------------|-----------------------|-----|-----------------|-------------|
| RAD-16124 | 1.0"       | 800 - 2000 Nm         | 5.8 | 6.2             | 80 db       |