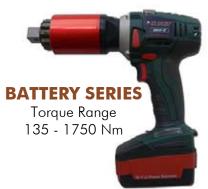

## The New Digital V-RAD Series

Extreme design innovation with colour screen and keypad for single increment digital torque settings. Ideal for applications where compressed air is not readily available. Smooth continuous flow of controlled torqueadjustable presets.

- Digital Display with Colour Screen
- Single Increment Digital Torque Settings
- Patented Legendary Gearbox Design
- Advanced durable electric motor design!

DV-RAD 2000 Digital Electric Series Torque Tool