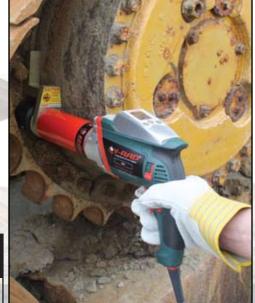

## The New Digital V-RAD Series

Extreme design innovation with colour screen and keypad for single increment digital torque settings. Ideal for applications where compressed air is not readily available. Smooth continuous flow of controlled torqueadjustable presets.

- Digital Display with Colour Screen
- Single Increment Digital Torque Settings
- Patented Legendary Gearbox Design
- Advanced durable electric motor design!

DV-RAD 2000 Digital Electric Series Torque Tool