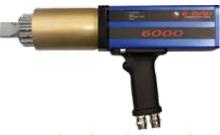

## The New Digital V-RAD Series

Extreme design innovation with colour screen and keypad for single increment digital torque settings. Ideal for applications where compressed air is not readily available. Smooth continuous flow of controlled torqueadjustable presets.

- Digital Display with Colour Screen
- Single Increment Digital Torque Settings
- Patented Legendary Gearbox Design
- Advanced durable electric motor design!

DV-RAD 1500 Digital Electric Series Torque Tool