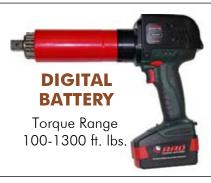

  Extreme duty designed to reduce maintenance cost and increase reliability.

- ✓ DIGITAL and PROGRAMMABLE Pistol Grip Torque Wrenches.
- ✓ Ideal for applications where compressed air or electricity is not readily available.
- ✓ Unmatched power, VERSATILITY, and reliability in a lightweight portable tool.
- $\checkmark$  Stall type tool capable of accuracy of  $\pm$  4,-5%, and repeatability of  $\pm$  4.2%.
- Single speed and high speed models available

- ✓ Unmatched power, VERSATILITY, and reliability in a lightweight portable tool.
- ✓ Ideal for applications where compressed air or electricity is not readily available.
- Offered in both single speed and high speed models.
- $\checkmark$  Stall type tool capable of accuracy of +/-10%, and repeatability of +/-2%.
- ✓ Quick Grip adjustable torque settings on all torque wrenches.
- ✔ Precision adjustable posi-clutch for accurate torque output.