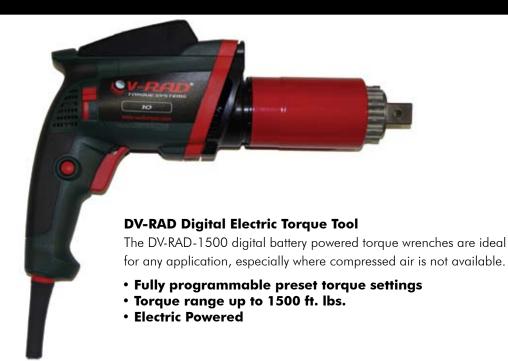

## The New Digital V-RAD Series

Extreme design innovation with colour screen and keypad for single increment digital torque settings. Ideal for applications where compressed air is not readily available. Smooth continuous flow of controlled torqueadjustable presets.

- Digital Display with Colour Screen
- Single Increment Digital Torque Settings
- Patented Legendary Gearbox Design
- Advanced durable electric motor design!

DV-RAD 1500 Digital Electric Series Torque Tool

| Part No.  | Drive Size | Torque<br>(Low- High) | RPM | Weight<br>(lbs) | Noise Level |
|-----------|------------|-----------------------|-----|-----------------|-------------|
| RAD-16121 | 1.0"       | 600 - 1500 ft/lbs     | 5.8 | 12.0            | 80 db       |