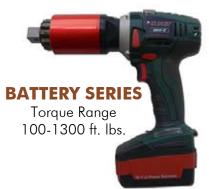

- ✓ Unmatched power, VERSATILITY, and reliability in a lightweight portable tool.
- ✓ Ideal for applications where compressed air or electricity is not readily available.
- Offered in both single speed and high speed models.
- $\checkmark$  Stall type tool capable of accuracy of +/-10%, and repeatability of +/-2%.
- ✓ Quick Grip adjustable torque settings on all torque wrenches.
- ✔ Precision adjustable posi-clutch for accurate torque output.