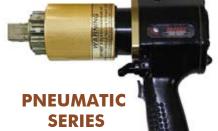

## **ELECTRONIC SERIES**

Torque Range 100 - 6000 ft. lbs.

Torque Range

100-8500 ft. lbs.

- ✔ PATENTED planetary gear reduction Delivers one of the highest power-to-weight ratios of any pneumatic controlled bolting system
- Smooth continuous flow of controlled torque Eliminates destructive hammering
- ✓ Lightweight ergonomic pistol grip design Reduces operator strain and injury; resulting in increased productivity
- Unmatched reliability and quality
  Delivered by one of the most advanced engineered gear boxes on the market