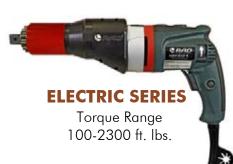

## ALSO AVAILABLE FROM GLOBAL MINING PRODUCTS

- Quick adjust torque settings
   Fast and accurate "dial a torque" for maximum versatility and efficiency.
- Soft-start vary speed trigger Allows operator to safely and quickly set reaction arm before full torque is applied.
- Equal power in forward and reverse Convenience and cost effective use of same tool for break away and final torque.
- Advanced ultra-durable electric motor design

  Extreme duty designed to reduce maintenance cost and increase reliability.

- ✓ DIGITAL and PROGRAMMABLE Pistol Grip Torque Wrenches.
- ✓ Ideal for applications where compressed air or electricity is not readily available.
- ✓ Unmatched power, VERSATILITY, and reliability in a lightweight portable tool.
- $\checkmark$  Stall type tool capable of accuracy of  $\pm$  4,-5%, and repeatability of  $\pm$  4.2%.
- Single speed and high speed models available