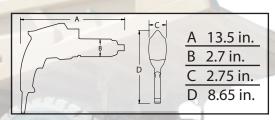

| Part No.  | Drive Size | Torque<br>(Low- High) | RPM | Weight<br>(lbs) | Noise Level |
|-----------|------------|-----------------------|-----|-----------------|-------------|
| RAD-16121 | 1.0"       | 600 - 1500 ft/lbs     | 5.8 | 12.0            | 80 db       |