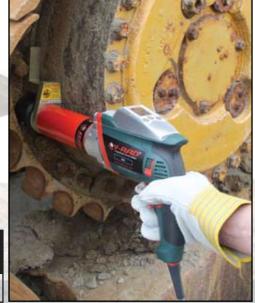

## The New Digital V-RAD Series

Extreme design innovation with colour screen and keypad for single increment digital torque settings. Ideal for applications where compressed air is not readily available. Smooth continuous flow of controlled torqueadjustable presets.

- Digital Display with Colour Screen
- Single Increment Digital Torque Settings
- Patented Legendary Gearbox Design
- Advanced durable electric motor design!

DV-RAD 1500 Digital Electric Series Torque Tool