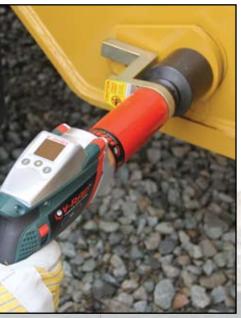

## **The New Digital V-RAD Series**

Extreme design innovation with colour screen and keypad for single increment digital torque settings. Ideal for applications where compressed air is not readily available. Smooth continuous flow of controlled torqueadjustable presets.

- Digital Display with Colour Screen
- Single Increment Digital Torque **Settings**
- Patented Legendary Gearbox Design
- Advanced durable electric motor design!

## www.globalminingproducts.com

- Fully programmable preset torque settings
- Torque range up to 1400 Nm.
- Electric Powered

DV-RAD 1400 Digital Electric Series Torque Tool

| Part No.  | Drive Size | Torque<br>(Low- High) | RPM | Weight<br>(kgs) | Noise Level |
|-----------|------------|-----------------------|-----|-----------------|-------------|
| RAD-16123 | 0.75"      | 550 - 1350 Nm         | 7.7 | 3.8             | 80 db       |