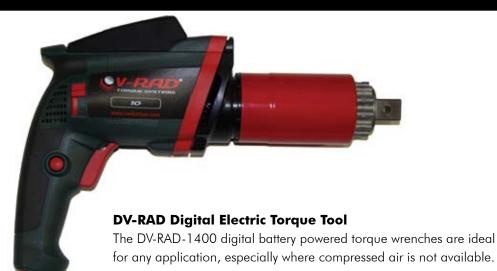

## **The New Digital V-RAD Series**

Extreme design innovation with colour screen and keypad for single increment digital torque settings. Ideal for applications where compressed air is not readily available. Smooth continuous flow of controlled torqueadjustable presets.

- Digital Display with Colour Screen
- Single Increment Digital Torque **Settings**
- Patented Legendary Gearbox Design
- Advanced durable electric motor design!

## www.globalminingproducts.com

- Fully programmable preset torque settings
- Torque range up to 1400 Nm.
- Electric Powered

DV-RAD 1400 Digital Electric Series Torque Tool

| Part No.  | Drive Size | Torque<br>(Low- High) | RPM | Weight<br>(kgs) | Noise Level |
|-----------|------------|-----------------------|-----|-----------------|-------------|
| RAD-16123 | 0.75"      | 550 - 1350 Nm         | 7.7 | 3.8             | 80 db       |