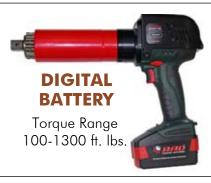

## **ELECTRONIC SERIES**

Torque Range 100 - 6000 ft. lbs.

Torque Range

100-8500 ft. lbs.

- ✔ PATENTED planetary gear reduction Delivers one of the highest power-to-weight ratios of any pneumatic controlled bolting system
- Smooth continuous flow of controlled torque Eliminates destructive hammering
- ✓ Lightweight ergonomic pistol grip design Reduces operator strain and injury; resulting in increased productivity
- Unmatched reliability and quality
  Delivered by one of the most advanced engineered gear boxes on the market