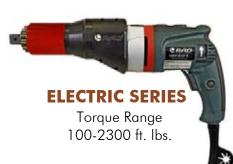

## ALSO AVAILABLE FROM GLOBAL MINING PRODUCTS

- Quick adjust torque settings
   Fast and accurate "dial a torque" for maximum versatility and efficiency.
- Soft-start vary speed trigger Allows operator to safely and quickly set reaction arm before full torque is applied.
- Equal power in forward and reverse Convenience and cost effective use of same tool for break away and final torque.
- Advanced ultra-durable electric motor design

  Extreme duty designed to reduce maintenance cost and increase reliability.

- ✓ DIGITAL and PROGRAMMABLE Pistol Grip Torque Wrenches.
- ✓ Ideal for applications where compressed air or electricity is not readily available.
- ✓ Unmatched power, VERSATILITY, and reliability in a lightweight portable tool.
- $\checkmark$  Stall type tool capable of accuracy of  $\pm$  4,-5%, and repeatability of  $\pm$  4.2%.
- Single speed and high speed models available

- ✓ Unmatched power, VERSATILITY, and reliability in a lightweight portable tool.
- ✓ Ideal for applications where compressed air or electricity is not readily available.
- Offered in both single speed and high speed models.
- $\checkmark$  Stall type tool capable of accuracy of +/-10%, and repeatability of +/-2%.
- ✓ Quick Grip adjustable torque settings on all torque wrenches.
- ✔ Precision adjustable posi-clutch for accurate torque output.

- Push-button select torque
   Fast and convenient error-free digital single increment torque setting
- ✔ Lightweight and ergonomic pistol grip design
   Advance low-profile handle to reduce operator fatigue and increase productivity
- Extremely low noise level only 75db
   World's quietest extreme torque gun, ideal for sensitive environments and standards
- Data colection capability All E Series tools come with data collection software allowing traceability of each torque sequence performed
- ✓ LED Green (Pass) or Red (Fail) indicator lights