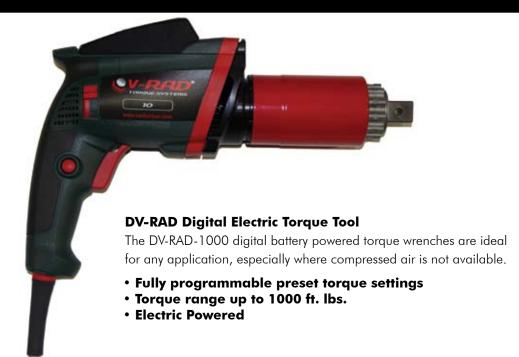

## The New Digital V-RAD Series

Extreme design innovation with colour screen and keypad for single increment digital torque settings. Ideal for applications where compressed air is not readily available. Smooth continuous flow of controlled torqueadjustable presets.

- Digital Display with Colour Screen
- Single Increment Digital Torque Settings
- Patented Legendary Gearbox Design
- Advanced durable electric motor design!

DV-RAD 1000 Digital Electric Series Torque Tool

| Part No.  | Drive Size | Torque<br>(Low- High) | RPM | Weight<br>(lbs) | Noise Level |
|-----------|------------|-----------------------|-----|-----------------|-------------|
| RAD-16120 | 0.75"      | 400 - 1000 ft/lbs     | 7.7 | 11.4            | 80 db       |