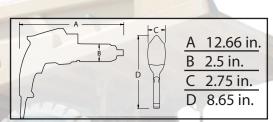

| Part No.  | Drive Size | Torque<br>(Low- High) | RPM | Weight<br>(lbs) | Noise Level |
|-----------|------------|-----------------------|-----|-----------------|-------------|
| RAD-16120 | 0.75"      | 400 - 1000 ft/lbs     | 7.7 | 11.4            | 80 db       |