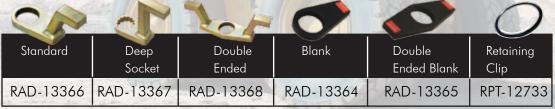

## The New Digital V-RAD Series

Extreme design innovation with colour screen and keypad for single increment digital torque settings. Ideal for applications where compressed air is not readily available. Smooth continuous flow of controlled torqueadjustable presets.

- Digital Display with Colour Screen
- Single Increment Digital Torque Settings
- Patented Legendary Gearbox Design
- Advanced durable electric motor design!

DV-RAD 1000 Digital Electric Series Torque Tool

To ensure the highest quality of measurement and accuracy, each Digital DV-RAD Series electric torque wrench comes individually calibrated traceable to NIST standards.

Please contact us today and arrange a demonstration!