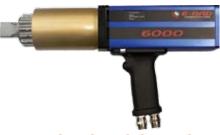

## **ELECTRONIC SERIES**

Torque Range 100 - 6000 ft. lbs.

Torque Range

100-8500 ft. lbs.

- ✔ PATENTED planetary gear reduction Delivers one of the highest power-to-weight ratios of any pneumatic controlled bolting system
- Smooth continuous flow of controlled torque Eliminates destructive hammering
- ✓ Lightweight ergonomic pistol grip design Reduces operator strain and injury; resulting in increased productivity
- Unmatched reliability and quality
  Delivered by one of the most advanced engineered gear boxes on the market