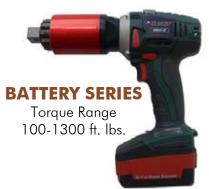

## The New Digital V-RAD Series

Extreme design innovation with colour screen and keypad for single increment digital torque settings. Ideal for applications where compressed air is not readily available. Smooth continuous flow of controlled torqueadjustable presets.

- Digital Display with Colour Screen
- Single Increment Digital Torque Settings
- Patented Legendary Gearbox Design
- Advanced durable electric motor design!

DV-RAD 1000 Digital Electric Series Torque Tool