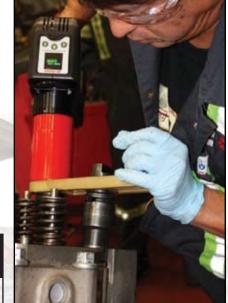

Stall type tool capable of accuracy of  $^+/_-5\%$  & repeatability of  $^+/_-2\%$ .

Please contact us today to arrange an on-site demonstration!

Toll Free 877-576-2855

DB-RAD 675 Digital Battery Series Torque Tool

To ensure the highest quality of measurement and accuracy, each DB-RAD Digital Battery Torque Wrench comes individually calibrated traceable to NIST standards.