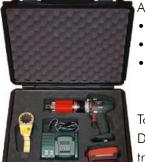

All DB-RAD 675 Torque Tools come fully calibrated complete with:

- DB-RAD 675 Torque Tool
- Operators Manual
- Calibration Chart
- Reaction Arm and Retention Ring
- Weatherproof Storage Case
- Battery Charger p/n: RAD-16091
- (2)18 Volt Lithium Ion Batteries p/n: RAD-18795