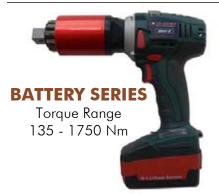

## www.globalminingproducts.com

The new line of Digital B-RAD tools is the world's first digital, cordless, and lithium-ion torque wrench. With digital display and single increment torque settings. The color screen with keypad provides unmistakable visual LED indicator lights. Featuring integrated calibration, a lithium ion battery and a dual scale reading: ft.lbs and nm.

## DIGITAL and PROGRAMMABLE Pistol Grip Torque Wrenches.

Ideal for applications where compressed air or electricity is not readily available.

Unmatched power, VERSATILITY, and reliability in a lightweight portable tool.

✓ Ideal for applications where compressed air or electricity is not readily available.

✓ DIGITAL display with colour screen

✓ Single Increment digital torque settings

✓ Fully programmable preset torque settings

✓ Advanced durable electric motor design

✓ Unmatched power, VERSATILITY, and reliability in a lightweight portable tool.

Ideal for applications where compressed air or electricity is not readily available.