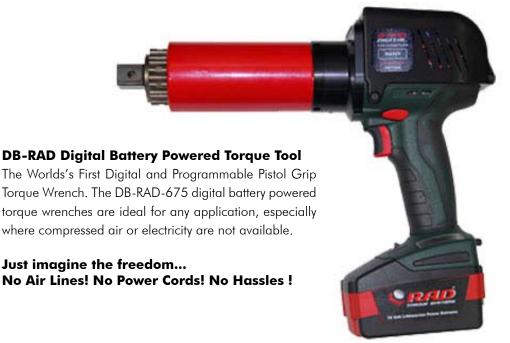

## www.globalminingproducts.com

The new line of Digital B-RAD tools is the world's first digital, cordless, and lithium-ion torque wrench. With digital display and single increment torque settings. The color screen with keypad provides unmistakable visual LED indicator lights. Featuring integrated calibration, a lithium ion battery and a dual scale reading: ft.lbs and nm.

## DIGITAL and PROGRAMMABLE Pistol Grip Torque Wrenches.

Ideal for applications where compressed air or electricity is not readily available.

Unmatched power, VERSATILITY, and reliability in a lightweight portable tool.

✓ Ideal for applications where compressed air or electricity is not readily available.

✓ DIGITAL display with colour screen

✓ Single Increment digital torque settings

✓ Fully programmable preset torque settings

✓ Advanced durable electric motor design

✓ Unmatched power, VERSATILITY, and reliability in a lightweight portable tool.

Ideal for applications where compressed air or electricity is not readily available.