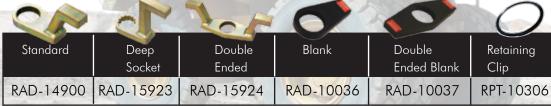

e demonstration!

Toll Free 877-576-2855



DB-RAD 675 Digital Battery Series Torque Tool

| Part No.  | Drive Size | Torque<br>(Low- High) | RPM | Weight<br>(kgs) | Noise Level |
|-----------|------------|-----------------------|-----|-----------------|-------------|
| RAD-16830 | 0.75"      | 135 - 675 Nm          | 26  | 5.0             | 80 db       |



All DB-RAD 675 Torque Tools come fully calibrated complete with:

- DB-RAD 675 Torque Tool
- Operators Manual
- Calibration Chart
- Reaction Arm and Retention Ring
- Weatherproof Storage Case
- Battery Charger p/n: RAD-16091
- (2)18 Volt Lithium Ion Batteries p/n: RAD-18795

To ensure the highest quality of measurement and accuracy, each DB-RAD Digital Battery Torque Wrench comes individually calibrated traceable to NIST standards.







## ALSO AVAILABLE FROM GLOBAL MINING PRODUCTS



Quick adjust torque settings
 Fast and accurate "dial a torque" for maximum versatility and efficiency.

Soft-start vary speed trigger Allows operator to safely and quickly set reaction arm before full torque is applied.

Equal power in forward and reverse Convenience and cost effective use of same tool for break away and final torque.

Advanced ultra-durable electric motor design

Extreme duty designed to reduce maintenance cost and increase reliability.



✓ Ideal for applications where compressed air or electricity is not readily available.

✓ DIGITAL display with colour screen

✓ Single Increment digital torque settings

✓ Fully programmable preset torque settings

✓ Advanced durable electric motor design



✓ Unmatched power, VERSAT