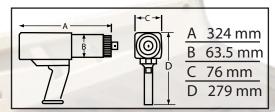

| Part No.  | Drive Size | Torque<br>(Low- High) | RPM | Weight<br>(kgs) | Noise Level |
|-----------|------------|-----------------------|-----|-----------------|-------------|
| RAD-16830 | 0.75"      | 135 - 675 Nm          | 26  | 5.0             | 80 db       |