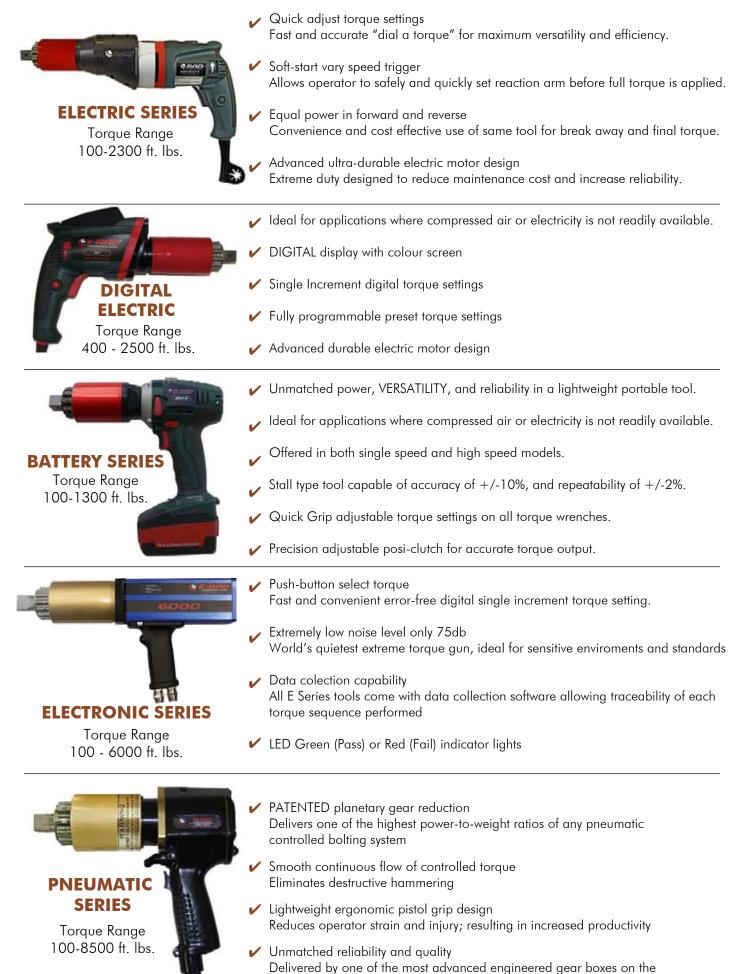

# www.globalminingproducts.com

The new line of Digital B-RAD tools is the world's first digital, cordless, and lithium-ion torque wrench. With digital display and single increment torque settings. The color screen with keypad provides unmistakable visual LED indicator lights. Featuring integrated calibration, a lithium ion battery and a dual scale reading: ft.lbs and nm.

### DIGITAL and PROGRAMMABLE Pistol Grip Torque Wrenches.

Ideal for applications where compressed air or electricity is not readily available.

Unmatched power, VERSATILITY, and reliability in a lightweight portable tool.

## **DB-RAD Digital Battery Powered Torque Tool**

The Worlds's First Digital and Programmable Pistol Grip Torque Wrench. The DB-RAD-500 digital battery powered torque wrenches are ideal for any application, especially where compressed air or electricity are not available.