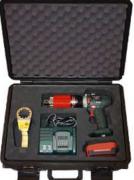

#### All DB-RAD 500 Torque Tools come fully calibrated complete with:

- DB-RAD 500 Torque Tool
- Operators Manual
- Calibration Chart
- Reaction Arm and Retention Ring
- Weatherproof Storage Case
- Battery Charger p/n: RAD-16091
- (2)18 Volt Lithium Ion Batteries p/n: RAD-18795