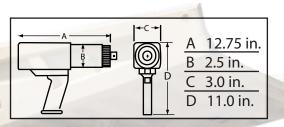

#### DB-RAD 500 Digital Battery Series Torque Tool

| Part No.  | Drive Size | Torque<br>(Low- High) | RPM | Weight<br>(Ibs) | Noise Level |
|-----------|------------|-----------------------|-----|-----------------|-------------|
| RAD-16821 | 0.75"      | 150 - 500 ft/lbs      | 26  | 11.0            | 80 db       |