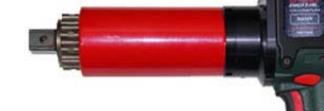

## **DB-RAD Digital Battery Powered Torque Tool**

The Worlds's First Digital and Programmable Pistol Grip Torque Wrench. The DB-RAD-500 digital battery powered torque wrenches are ideal for any application, especially where compressed air or electricity are not available.

#### Just imagine the freedom... No Air Lines! No Power Cords! No Hassles !