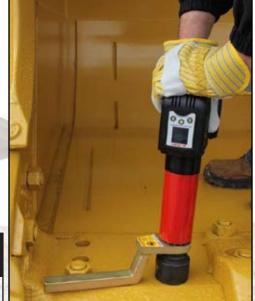

## **DIGITAL** and **PROGRAMMABLE** Pistol Grip Torque Wrenches.

Ideal for applications where compressed air or electricity is not readily available.

Unmatched power, VERSATILITY, and reliability in a lightweight portable tool.

Stall type tool capable of accuracy of  $^{+}/_{-}5\%$  & repeatability of  $^{+}/_{-}2\%$ .

Please contact us today to arrange an on-site demonstration!

**Toll Free 877-576-2855** 

DB-RAD 2000 Digital Battery Series Torque Tool