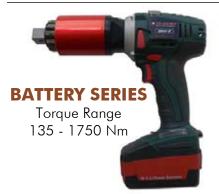

## www.globalminingproducts.com

The new line of Digital B-RAD tools is the world's first digital, cordless, and lithium-ion torque wrench. With digital display and single increment torque settings. The color screen with keypad provides unmistakable visual LED indicator lights. Featuring integrated calibration, a lithium ion battery and a dual scale reading: ft.lbs and nm.

## **DIGITAL** and **PROGRAMMABLE** Pistol Grip Torque Wrenches.

Ideal for applications where compressed air or electricity is not readily available.

Unmatched power, VERSATILITY, and reliability in a lightweight portable tool.

✓ Ideal for applications where compressed air or electricity is not readily available.

✓ DIGITAL display with colour screen

✓ Single Increment digital torque settings

✓ Fully programmable preset torque settings