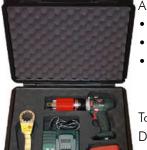

available.

All DB-RAD 2000 Torque Tools come fully calibrated complete with:

- Operators Manual
- Calibration Chart
- DB-RAD 2000 Torque Tool Reaction Arm and Retention Ring
  - Weatherproof Storage Case
  - Battery Charger p/n: RAD-16091
  - (2)18 Volt Lithium Ion Batteries p/n: RAD-18795