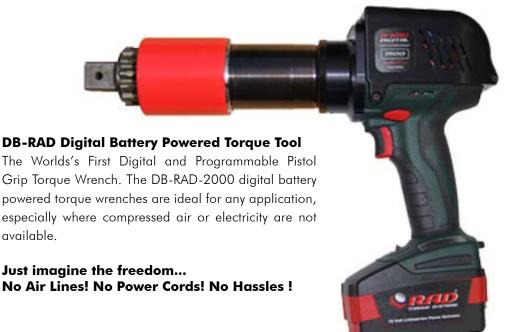

## www.globalminingproducts.com

The new line of Digital B-RAD tools is the world's first digital, cordless, and lithium-ion torque wrench. With digital display and single increment torque settings. The color screen with keypad provides unmistakable visual LED indicator lights. Featuring integrated calibration, a lithium ion battery and a dual scale reading: ft.lbs and nm.

## **DIGITAL** and **PROGRAMMABLE** Pistol Grip Torque Wrenches.

Ideal for applications where compressed air or electricity is not readily available.

Unmatched power, VERSATILITY, and reliability in a lightweight portable tool.

✓ Ideal for applications where compressed air or electricity is not readily available.

✓ DIGITAL display with colour screen

✓ Single Increment digital torque settings

✓ Fully programmable preset torque settings