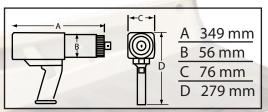

| Part No.  | Drive Size | Torque<br>(Low- High) | RPM | Weight<br>(kgs) | Noise Level |
|-----------|------------|-----------------------|-----|-----------------|-------------|
| RAD-16832 | 1.0"       | 675 - 2000 Nm         | 8   | 5.3             | 80 db       |