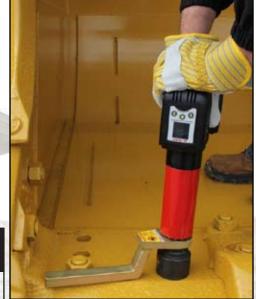

## **DIGITAL** and **PROGRAMMABLE** Pistol Grip Torque Wrenches.

Ideal for applications where compressed air or electricity is not readily available.

Unmatched power, VERSATILITY, and reliability in a lightweight portable tool.

- Unmatched power, VERSATILITY, and reliability in a lightweight portable tool.
- Ideal for applications where compressed air or electricity is not readily available.
- Offered in both single speed and high speed models.
- Stall type tool capable of accuracy of  $\pm$ 10%, and repeatability of  $\pm$ 2%.
- ✓ Quick Grip adjustable torque settings on all torque wrenches.
- ✔ Precision adjustable posi-clutch for accurate torque output.