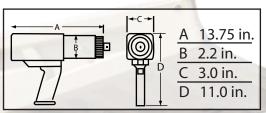

| Part No.  | Drive Size | Torque<br>(Low- High) | RPM | Weight<br>(lbs) | Noise Level |
|-----------|------------|-----------------------|-----|-----------------|-------------|
| RAD-16823 | 1.0"       | 375 - 1500 ft/lbs     | 8   | 11.8            | 80 db       |