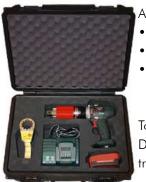

available.

All DB-RAD 1500 Torque Tools come fully calibrated complete with:

- Operators Manual
- Calibration Chart
- DB-RAD 1500 Torque Tool Reaction Arm and Retention Ring
  - Weatherproof Storage Case
  - Battery Charger p/n: RAD-16091
  - (2)18 Volt Lithium Ion Batteries p/n: RAD-18795