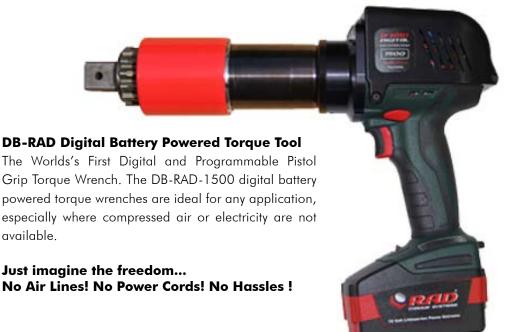

## www.globalminingproducts.com

The new line of Digital B-RAD tools is the world's first digital, cordless, and lithium-ion torque wrench. With digital display and single increment torque settings. The color screen with keypad provides unmistakable visual LED indicator lights. Featuring integrated calibration, a lithium ion battery and a dual scale reading: ft.lbs and nm.

## **DIGITAL** and **PROGRAMMABLE** Pistol Grip Torque Wrenches.

Ideal for applications where compressed air or electricity is not readily available.

Unmatched power, VERSATILITY, and reliability in a lightweight portable tool.

Stall type tool capable of accuracy of  $^{+}/_{-}5\%$  & repeatability of  $^{+}/_{-}2\%$ .

Please contact us today to arrange an on-site demonstration!

**Toll Free 877-576-2855** 

DB-RAD 1500 Digital Battery Series Torque Tool