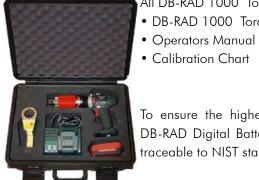

All DB-RAD 1000 Torque Tools come fully calibrated complete with:

- DB-RAD 1000 Torque Tool
  Reaction Arm and Retention Ring
  - Weatherproof Storage Case
    - Battery Charger p/n: RAD-16091
    - (2)18 Volt Lithium Ion Batteries p/n: RAD-18795

To ensure the highest quality of measurement and accuracy, each DB-RAD Digital Battery Torque Wrench comes individually calibrated traceable to NIST standards.