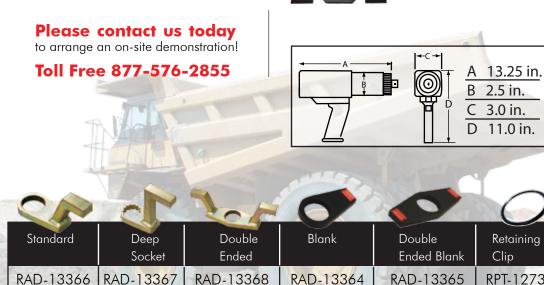

Stall type tool capable of accuracy of +/- 5% & repeatability of +/- 2%.

RAD-13366

RAD-13368

| available.                                                             |  |
|------------------------------------------------------------------------|--|
| Just imagine the freedom<br>No Air Lines! No Power Cords! No Hassles ! |  |

3.0 in.

11.0 in.

**Retaining** 

RPT-12733

Clip

RAD-13365

RAD-13364

available.