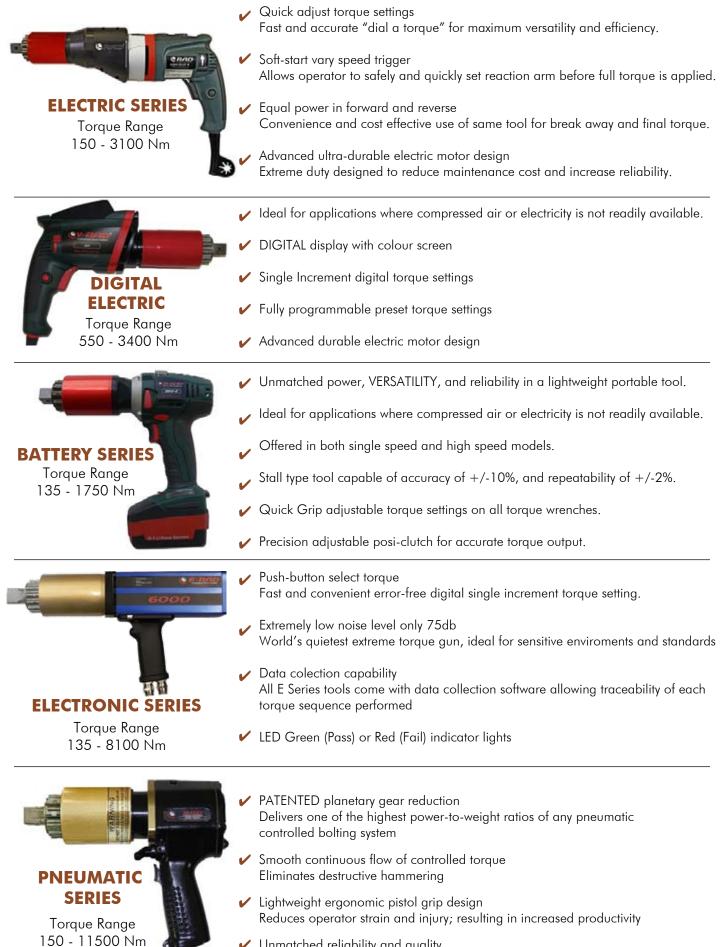

Weight | Noise Level |
|-----------|------------|-------------------|-----|--------|-------------|
|           |            | (Low- High)       |     | (lbs)  |             |
| RAD-16822 | 0.75"      | 250 - 1000 ft/lbs | 12  | 11.6   | 80 db       |

3.0 in.

11.0 in.

**Retaining** 

RPT-12733

Clip

RAD-13365



RAD-13364

available.

All DB-RAD 1000 Torque Tools come fully calibrated complete with:

- DB-RAD 1000 Torque Tool
  Reaction Arm and Retention Ring
  - Weatherproof Storage Case
    - Battery Charger p/n: RAD-16091
    - (2)18 Volt Lithium Ion Batteries p/n: RAD-18795

To ensure the highest quality of measurement and accuracy, each DB-RAD Digital Battery Torque Wrench comes individually calibrated traceable to NIST standards.



## ALSO AVAILABLE FROM GLOBAL MINING PRODUCTS



 Unmatched reliability and quality Delivered by one of the most advanced engineered gear boxes on the market

Visit **www.globalminingproducts.com** for a complete up-to-date list of products