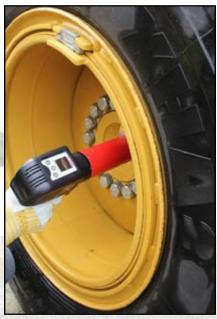

DB-RAD 1000 Digital Battery Series Torque Tool

**DB-RAD Digital Battery Powered Torque Tool** The Worlds's First Digital and Programmable Pistol Grip Torque Wrench. The DB-RAD-1000 digital battery

powered torque wrenches are ideal for any application, especially where compressed air or electricity are not