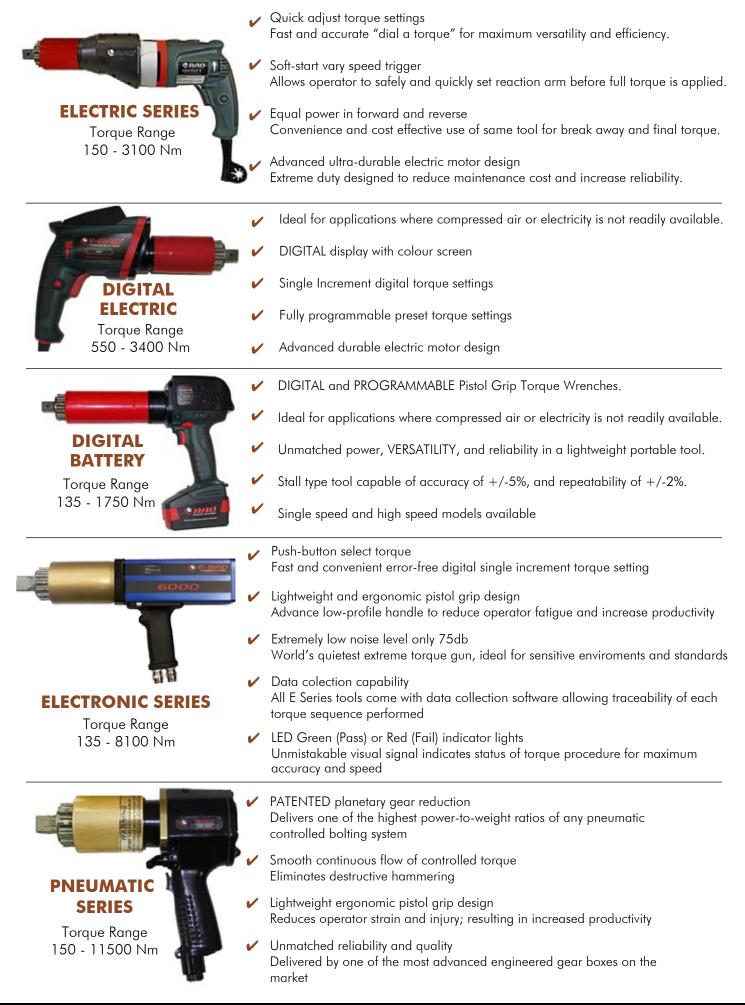

v1013

RAD Battery Series (B-RAD) torque wrenches offer unmatched power, versatility, and reliability. Incorporating precision engineered gear boxes, their lightweight design makes these tools ideal for any application, especially where compressed air or electricity is not readily available. The B-RAD Series are available in single speed and high speed models.

## www.globalminingproducts.com

B-RAD 2000-2 Battery Powered Torque Tool

No Power? No Problem! The B-RAD-2000-2 battery powered torque wrenches are ideal for any application, especially where compressed air or electricity are not available.