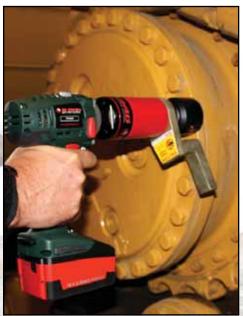

v1013

RAD Battery Series (B-RAD) torque wrenches offer unmatched power, versatility, and reliability. Incorporating precision engineered gear boxes, their lightweight design makes these tools ideal for any application, especially where compressed air or electricity is not readily available. The B-RAD Series are available in single speed and high speed models.

## www.globalminingproducts.com

B-RAD 2000-2 Battery Powered Torque Tool

No Power? No Problem! The B-RAD-2000-2 battery powered torque wrenches are ideal for any application, especially where compressed air or electricity are not available.

## Just imagine the freedom... No Air Lines! No Power Cords! No Hassles !

B-RAD 2000-2 Battery Series Torque Tool

| Part No.  | Drive Size | Torque<br>(Low- High) | RPM | Weight<br>(kgs) | Noise Level |
|-----------|------------|-----------------------|-----|-----------------|-------------|
| RAD-20097 | 1.0"       | 800 - 2000 Nm         | 9.4 | 5.1             | 80 db       |