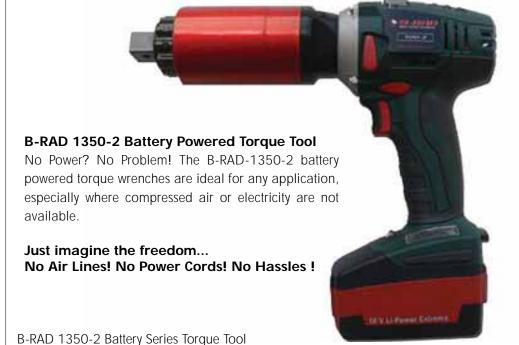

# www.globalminingproducts.com

RAD Battery Series (B-RAD) torque wrenches offer unmatched power, versatility, and reliability. Incorporating precision engineered gear boxes, their lightweight design makes these tools ideal for any application, especially where compressed air or electricity is not readily available. The B-RAD Series are available in single speed and high speed models.

#### Quick Grip to Adjust Torque Setting

**Easy View Torque Settings** 

Precision Adjustable Posi-Clutch for Accurate Torque Output

**Ergonomic Pistol Grip Handle** 

**Soft Start Trigger for Safety** 

Convenient Forward/Reverse Switch

**Quick Release Fastener for Rapid Gear Box or Motor Change** 

| Part No.  | Drive Size | Torque<br>(Low- High) | RPM  | Weight<br>(kgs) | Noise Level |
|-----------|------------|-----------------------|------|-----------------|-------------|
| RAD-20096 | 0.75"      | 550 - 1350 Nm         | 11.5 | 4.9             | 80 db       |