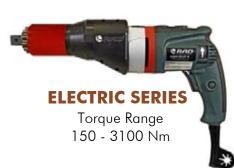

## ALSO AVAILABLE FROM GLOBAL MINING PRODUCTS

Quick adjust torque settings
 Fast and accurate "dial a torque" for maximum versatility and efficiency.

✓ Soft-start vary speed trigger Allows operator to safely and quickly set reaction arm before full torque is applied.

Equal power in forward and reverse Convenience and cost effective use of same tool for break away and final torque.

Advanced ultra-durable electric motor design

Extreme duty designed to reduce maintenance cost and increase reliability.