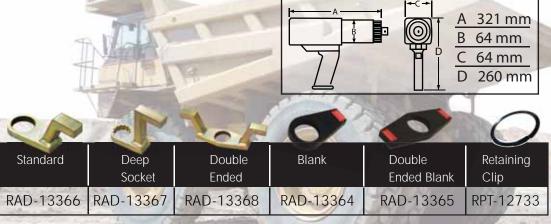

**Quick Release Fastener for Rapid Gear Box or Motor Change** 

| Part No.  | Drive Size | Torque<br>(Low- High) | RPM  | Weight<br>(kgs) | Noise Level |
|-----------|------------|-----------------------|------|-----------------|-------------|
| RAD-20096 | 0.75"      | 550 - 1350 Nm         | 11.5 | 4.9             | 80 db       |