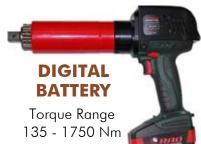

# www.globalminingproducts.com

RAD Battery Series (B-RAD) torque wrenches offer unmatched power, versatility, and reliability. Incorporating precision engineered gear boxes, their lightweight design makes these tools ideal for any application, especially where compressed air or electricity is not readily available. The B-RAD Series are available in single speed and high speed models.

- ✓ DIGITAL and PROGRAMMABLE Pistol Grip Torque Wrenches.
- ✓ Ideal for applications where compressed air or electricity is not readily available.
- ✓ Unmatched power, VERSATILITY, and reliability in a lightweight portable tool.
- $\checkmark$  Stall type tool capable of accuracy of +/-5%, and repeatability of +/-2%.
- Single speed and high speed models available