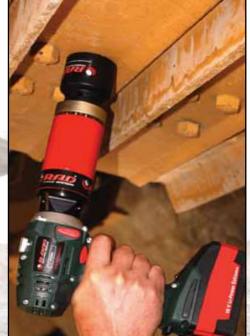

# www.globalminingproducts.com

RAD Battery Series (B-RAD) torque wrenches offer unmatched power, versatility, and reliability. Incorporating precision engineered gear boxes, their lightweight design makes these tools ideal for any application, especially where compressed air or electricity is not readily available. The B-RAD Series are available in single speed and high speed models.

- ✓ Ideal for applications where compressed air or electricity is not readily available.
- ✓ DIGITAL display with colour screen
- ✓ Single Increment digital torque settings
- ✓ Fully programmable preset torque settings
- ✓ Advanced durable electric motor design