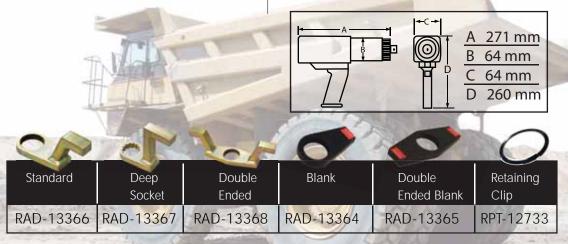

#### B-RAD 1350 Battery Series Torque Tool

| Part No.  | Drive Size | Torque<br>(Low- High) | RPM | Weight<br>(kgs) | Noise Level |
|-----------|------------|-----------------------|-----|-----------------|-------------|
| RAD-20090 | 0.75"      | 550 - 1350 Nm         | 2.7 | 4.0             | 80 db       |