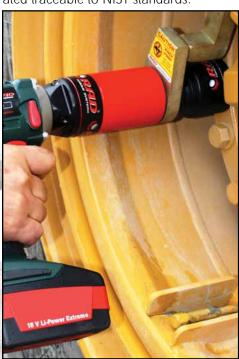

#### B-RAD 1350 Battery Powered Torque Tool

No Power? No Problem! The B-RAD-1350 battery powered torque wrenches are ideal for any application, especially where compressed air or electricity are not available.

#### Just imagine the freedom... No Air Lines! No Power Cords! No Hassles !

To ensure the highest quality of measurement and accuracy, each RAD<sup>®</sup> tool comes individually calibrated traceable to NIST standards.