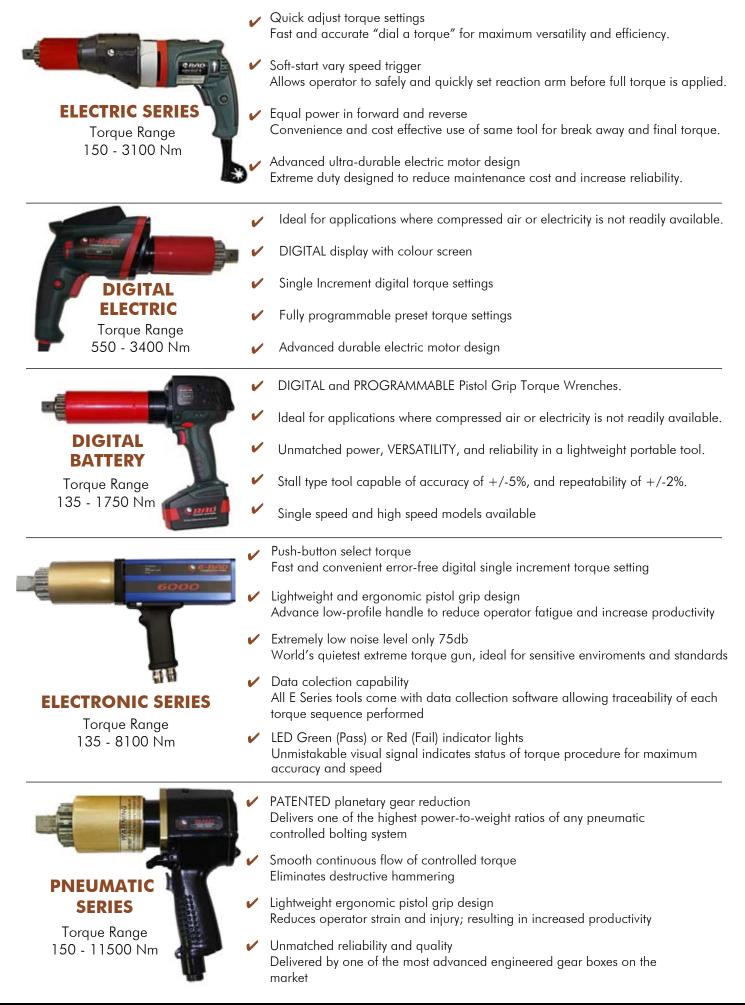

RAD Battery Series (B-RAD) torque wrenches offer unmatched power, versatility, and reliability. Incorporating precision engineered gear boxes, their lightweight design makes these tools ideal for any application, especially where compressed air or electricity is not readily available. The B-RAD Series are available in single speed and high speed models.

# Quick Grip to Adjust Torque Setting

**Easy View Torque Settings** 

Precision Adjustable Posi-Clutch for Accurate Torque Output

**Ergonomic Pistol Grip Handle** 

Soft Start Trigger for Safety

Convenient Forward/Reverse Switch

**Quick Release Fastener for Rapid Gear Box or Motor Change** 