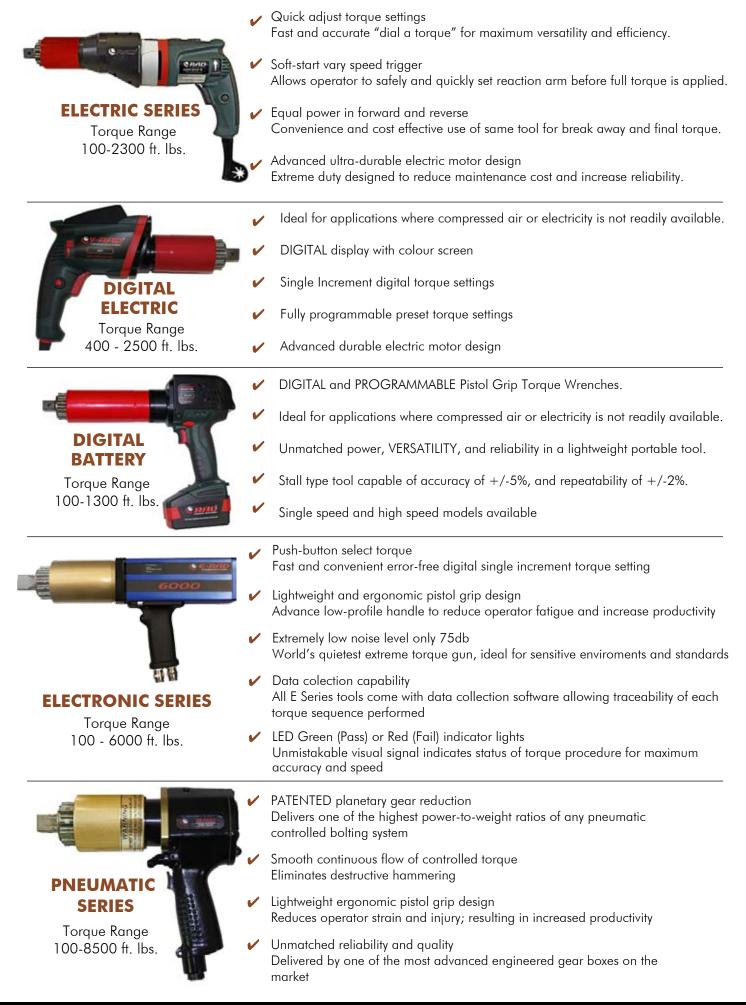

🥂 TORQUE SYSTEMS

RAD Battery Series (B-RAD) torque wrenches offer unmatched power, versatility, and reliability. Incorporating precision engineered gear boxes, their lightweight design makes these tools ideal for any application, especially where compressed air or electricity is not readily available. The B-RAD Series are available in single speed and high speed models.

### Quick Grip to Adjust Torque Setting

**Easy View Torque Settings** 

Precision Adjustable Posi-Clutch for Accurate Torque Output

**Ergonomic Pistol Grip Handle** 

Soft Start Trigger for Safety

Convenient Forward/Reverse Switch

Quick Release Fastener for Rapid Gear Box or Motor Change

B-RAD 1000-2 Battery Powered Torque Tool

No Power? No Problem! The B-RAD-700-2 battery powered torque wrenches are ideal for any application, especially where compressed air or electricity are not available.