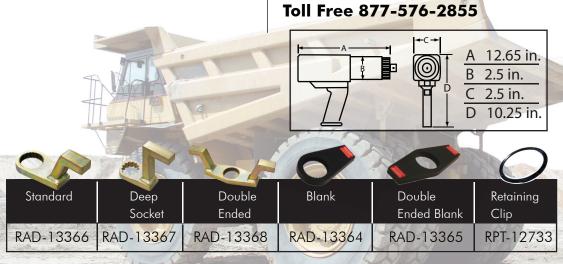

### B-RAD 1000-2 Battery Series Torque Tool

| Part No.  | Drive Size | Torque<br>(Low- High) | RPM  | Weight<br>(Ibs) | Noise Level |
|-----------|------------|-----------------------|------|-----------------|-------------|
| RAD-20093 | 0.75"      | 400 - 1000 ft/lbs     | 11.5 | 10.8            | 80 db       |
|           |            |                       |      |                 |             |