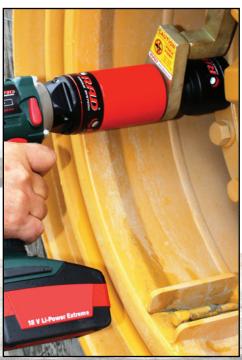

**Quick Release Fastener for Rapid Gear Box or Motor Change** 

**B-RAD 1000 Battery Powered Torque Tool** 

No Power? No Problem! The B-RAD-1000 battery powered torque wrenches are ideal for any application, especially where compressed air or electricity are not available.

## Just imagine the freedom... No Air Lines! No Power Cords! No Hassles !