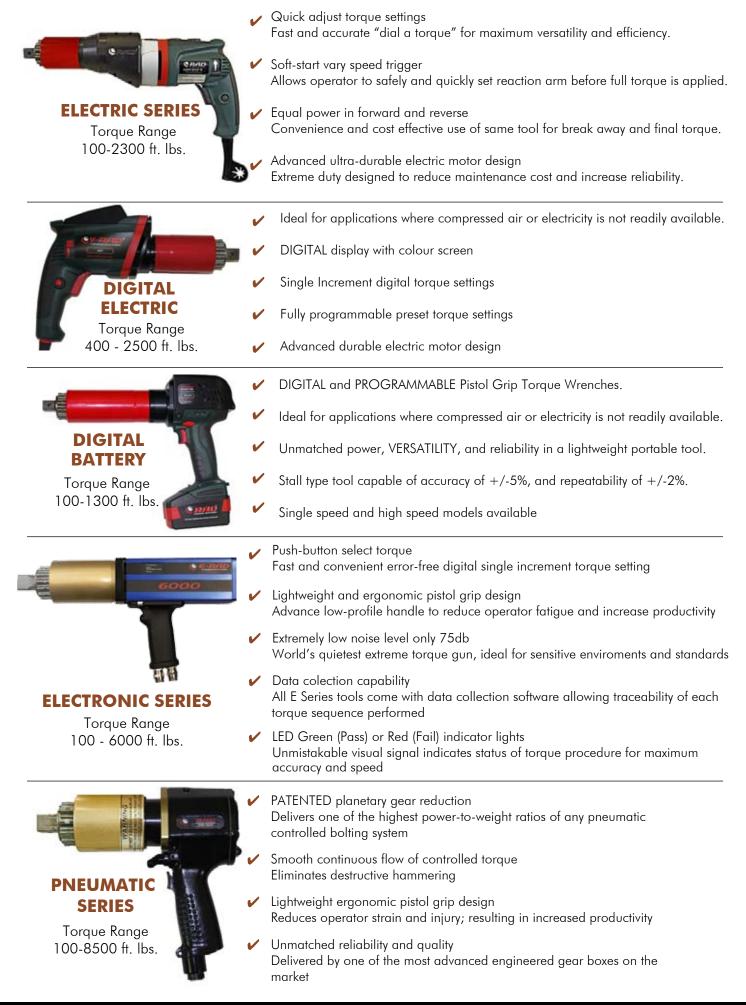

RAD Battery Series (B-RAD) torque wrenches offer unmatched power, versatility, and reliability. Incorporating precision engineered gear boxes, their lightweight design makes these tools ideal for any application, especially where compressed air or electricity is not readily available. The B-RAD Series are available in single speed and high speed models.

**Quick Release Fastener for Rapid Gear Box or Motor Change** 

**B-RAD 1000 Battery Powered Torque Tool** 

No Power? No Problem! The B-RAD-1000 battery powered torque wrenches are ideal for any application, especially where compressed air or electricity are not available.