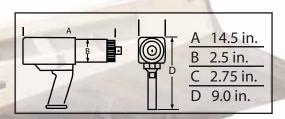

RAD 7GX-R Wheel Nut Bolting Series Torque Tool

| Part No.  | Drive Size | Torque<br>(Low- High) | RPM | Weight<br>(lbs) | Noise Level |
|-----------|------------|-----------------------|-----|-----------------|-------------|
| RAD-13495 | 0.75"      | 100 - 700 ft/lbs      | 115 | 12.0            | 80 db       |