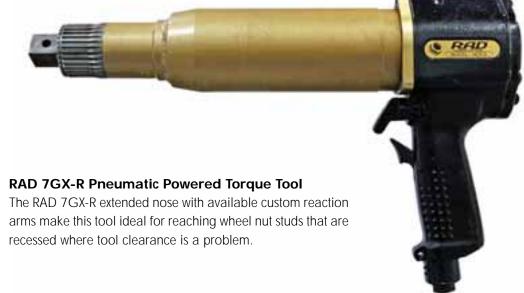

RAD 7GX-R Wheel Nut Bolting Series Torque Tool

| Part No.  | Drive Size | Torque<br>(Low- High) | RPM | Weight<br>(lbs) | Noise Level |
|-----------|------------|-----------------------|-----|-----------------|-------------|
| RAD-13495 | 0.75"      | 100 - 700 ft/lbs      | 115 | 12.0            | 80 db       |

All RAD 7GX-R Torque Tools come fully calibrated complete with:

- RAD 7GX-R Torque Tool
- Reaction Arm and Retention Ring
- 12" Hose & Fittings
- Ergonomic Regulator Cage and Tool Holder

To ensure the highest quality of measurement and accuracy, each RAD® pneumatic tool comes individually calibrated traceable to NIST standards.