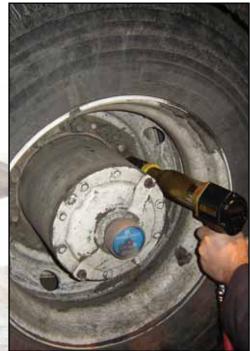

RAD 7GX-R Wheel Nut Bolting Series Torque Tool

| Part No.  | Drive Size | Torque<br>(Low- High) | RPM | Weight<br>(lbs) | Noise Level |
|-----------|------------|-----------------------|-----|-----------------|-------------|
| RAD-13495 | 0.75"      | 100 - 700 ft/lbs      | 115 | 12.0            | 80 db       |