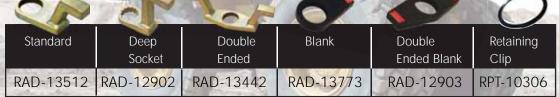

All RAD 7GX-R Torque Tools come fully calibrated complete with:

- RAD 7GX-R Torque Tool
- Reaction Arm and Retention Ring
- 12" Hose & Fittings
- Ergonomic Regulator Cage and Tool Holder

To ensure the highest quality of measurement and accuracy, each RAD® pneumatic tool comes individually calibrated traceable to NIST standards.