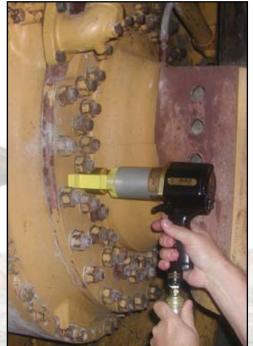

**RAD 75SL Pneumatic Powered Torque Tool** SAFE.....RELIABLE.....ACCURATE

Smooth continuous torque: No hammering or ratcheting The ultimate in power-to-weight ratio! Only 5.5 lbs!

Versatile torque range: 25-75 lb/ft

Accurate torque to  $\pm -5\%$ , repeatable to  $\pm -2\%$ 

RAD 75SL Pneumatic Torque Tool

| Part No.  | Drive Size | Torque<br>(Low- High) | RPM | Weight<br>(lbs) | Noise Level |
|-----------|------------|-----------------------|-----|-----------------|-------------|
| RAD-12315 | 0.75"      | 25 - 75 ft/lbs        | 275 | 5.5             | 80 db       |
| RAD-19150 | 0.5"       | 25 - 75 ft/lbs        | 275 | 5.5             | 80 db       |