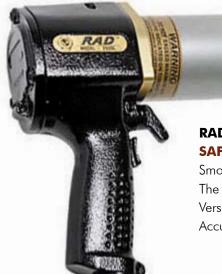

**RAD 75SL Pneumatic Powered Torque Tool** SAFE.....RELIABLE.....ACCURATE

Smooth continuous torque: No hammering or ratcheting The ultimate in power-to-weight ratio! Only 5.5 lbs!

Versatile torque range: 25-75 lb/ft

Accurate torque to  $\pm -5\%$ , repeatable to  $\pm -2\%$ 

RAD 75SL Pneumatic Torque Tool

| Part No.  | Drive Size | Torque<br>(Low- High) | RPM | Weight<br>(lbs) | Noise Level |
|-----------|------------|-----------------------|-----|-----------------|-------------|
| RAD-12315 | 0.75"      | 25 - 75 ft/lbs        | 275 | 5.5             | 80 db       |
| RAD-19150 | 0.5"       | 25 - 75 ft/lbs        | 275 | 5.5             | 80 db       |