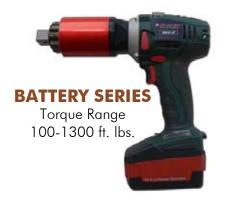

#### ALSO AVAILABLE FROM GLOBAL MINING PRODUCTS

- Quick adjust torque settings
   Fast and accurate "dial a torque" for maximum versatility and efficiency.
- Soft-start vary speed trigger
  Allows operator to safely and quickly set reaction arm before full torque is applied.
- Equal power in forward and reverse Convenience and cost effective use of same tool for break away and final torque.
- Advanced ultra-durable electric motor design

  Extreme duty designed to reduce maintenance cost and increase reliability.

- ✓ Ideal for applications where compressed air or electricity is not readily available.
- ✓ DIGITAL display with colour screen
- ✓ Single Increment digital torque settings
- ✓ Fully programmable preset torque settings
- ✓ Advanced durable electric motor design

- ✓ DIGITAL and PROGRAMMABLE Pistol Grip Torque Wrenches.
- Ideal for applications where compressed air or electricity is not readily available.
- ✓ Unmatched power, VERSATILITY, and reliability in a lightweight portable tool.
- $\checkmark$  Stall type tool capable of accuracy of +/-5%, and repeatability of +/-2%.
- Single speed and high speed models available

- ✓ Unmatched power, VERSATILITY, and reliability in a lightweight portable tool.
- ✓ Ideal for applications where compressed air or electricity is not readily available.
- Offered in both single speed and high speed models.
- $\checkmark$  Stall type tool capable of accuracy of +/-10%, and repeatability of +/-2%.
- ✓ Quick Grip adjustable torque settings on all torque wrenches.
- ✔ Precision adjustable posi-clutch for accurate torque output.

- Fast and convenient error-free digital single increment torque setting

  Lightweight and ergonomic pistol grip design
- Extremely low noise level only 75db
   World's quietest extreme torque gun, ideal for sensitive enviroments and standards

Advance low-profile handle to reduce operator fatigue and increase productivity

- ✓ Data colection capability All E Series tools come with data collection software allowing traceability of each torque sequence performed
- ✓ LED Green (Pass) or Red (Fail) indicator lights Unmistakable visual signal indicates status of torque procedure for maximum accuracy and speed