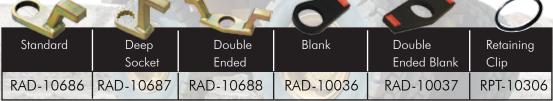

ic Torque Tool

| Part No.  | Drive Size | Torque<br>(Low- High) | RPM | Weight<br>(lbs) | Noise Level |
|-----------|------------|-----------------------|-----|-----------------|-------------|
| RAD-12315 | 0.75"      | 25 - 75 ft/lbs        | 275 | 5.5             | 80 db       |
| RAD-19150 | 0.5"       | 25 - 75 ft/lbs        | 275 | 5.5             | 80 db       |



All RAD 75SL Series Torque Tools come fully calibrated complete with:

- RAD 75SL Torque Tool Reaction Arm and Retention Ring
- 12" Hose & Fittings
- Ergonomic Regulator Cage and Tool Holder

To ensure the highest quality of measurement and accuracy, each RAD® pneumatic tool comes individually calibrated traceable to NIST standards.

#### Please contact us today

to arrange for a demonstration!

Toll Free 877-576-2855







#### ALSO AVAILABLE FROM GLOBAL MINING PRODUCTS



- Quick adjust torque settings
   Fast and accurate "dial a torque" for maximum versatility and efficiency.
- Soft-start vary speed trigger
  Allows operator to safely and quickly set reaction arm before full torque is applied.
- Equal power in forward and reverse Convenience and cost effective use of same tool for break away and final torque.
- Advanced ultra-durable electric motor design

  Extreme duty designed to reduce maintenance cost and increase reliability.



- ✓ Ideal for applications where compressed air or electricity is not readily available.
- ✓ DIGITAL display with colour screen
- ✓ Single Increment digital torque settings
- ✓ Fully programmable preset torque settings
- ✓ Advanced durable electric motor design



- ✓ DI