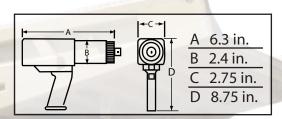

Accurate torque to  $\pm -5\%$ , repeatable to  $\pm -2\%$ 

RAD 75SL Pneumatic Torque Tool

| Part No.  | Drive Size | Torque<br>(Low- High) | RPM | Weight<br>(lbs) | Noise Level |
|-----------|------------|-----------------------|-----|-----------------|-------------|
| RAD-12315 | 0.75"      | 25 - 75 ft/lbs        | 275 | 5.5             | 80 db       |
| RAD-19150 | 0.5"       | 25 - 75 ft/lbs        | 275 | 5.5             | 80 db       |