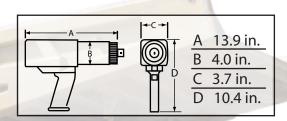

RAD 50 Classic Series Torque Tool

| Part No.  | Drive Size | Torque<br>(Low- High) | RPM | Weight<br>(lbs) | Noise Level |
|-----------|------------|-----------------------|-----|-----------------|-------------|
| RAD-12357 | 1.5"       | 1500 - 5000 ft/lbs    | 7   | 28.0            | 85 db       |

All RAD 50 Classic Series Torque Tools come fully calibrated complete with:

RAD 50 Torque Tool12" Hose & Fittings

• Ergonomic Regulator Cage and Tool Holder

• Reaction Arm and Retention Ring

To ensure the highest quality of measurement and accuracy, each RAD® pneumatic tool comes individually calibrated traceable to NIST standards.