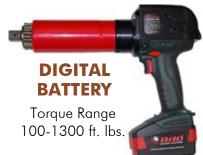

- ✓ DIGITAL and PROGRAMMABLE Pistol Grip Torque Wrenches.
- Ideal for applications where compressed air or electricity is not readily available.
- ✓ Unmatched power, VERSATILITY, and reliability in a lightweight portable tool.
- $\checkmark$  Stall type tool capable of accuracy of +/-5%, and repeatability of +/-2%.
- Single speed and high speed models available

- ✓ Unmatched power, VERSATILITY, and reliability in a lightweight portable tool.
- ✓ Ideal for applications where compressed air or electricity is not readily available.
- Offered in both single speed and high speed models.
- $\checkmark$  Stall type tool capable of accuracy of +/-10%, and repeatability of +/-2%.
- ✓ Quick Grip adjustable torque settings on all torque wrenches.
- ✔ Precision adjustable posi-clutch for accurate torque output.