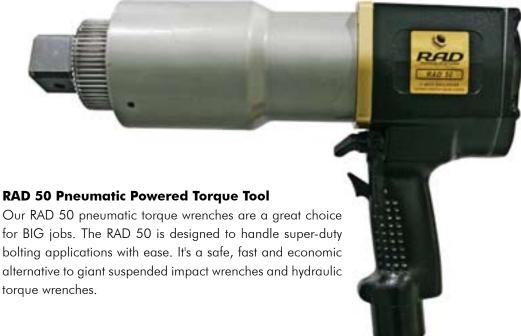

RAD 50 Classic Series Torque Tool

| Part No.  | Drive Size | Torque<br>(Low- High) | RPM | Weight<br>(lbs) | Noise Level |
|-----------|------------|-----------------------|-----|-----------------|-------------|
| RAD-12357 | 1.5"       | 1500 - 5000 ft/lbs    | 7   | 28.0            | 85 db       |

All RAD 50 Classic Series Torque Tools come fully calibrated complete with:

RAD 50 Torque Tool12" Hose & Fittings

• Ergonomic Regulator Cage and Tool Holder

• Reaction Arm and Retention Ring

To ensure the highest quality of measurement and accuracy, each RAD® pneumatic tool comes individually calibrated traceable to NIST standards.