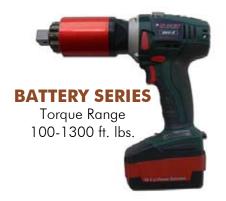

- ✓ DIGITAL and PROGRAMMABLE Pistol Grip Torque Wrenches.
- Ideal for applications where compressed air or electricity is not readily available.
- ✓ Unmatched power, VERSATILITY, and reliability in a lightweight portable tool.
- $\checkmark$  Stall type tool capable of accuracy of +/-5%, and repeatability of +/-2%.
- Single speed and high speed models available

- ✓ Unmatched power, VERSATILITY, and reliability in a lightweight portable tool.
- ✓ Ideal for applications where compressed air or electricity is not readily available.
- Offered in both single speed and high speed models.
- $\checkmark$  Stall type tool capable of accuracy of +/-10%, and repeatability of +/-2%.
- ✓ Quick Grip adjustable torque settings on all torque wrenches.
- ✔ Precision adjustable posi-clutch for accurate torque output.