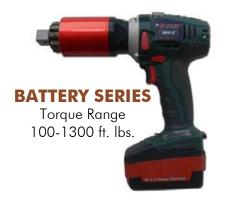

  Extreme duty designed to reduce maintenance cost and increase reliability.

- ✓ Ideal for applications where compressed air or electricity is not readily available.
- ✓ DIGITAL display with colour screen
- ✓ Single Increment digital torque settings
- ✓ Fully programmable preset torque settings
- ✓ Advanced durable electric motor design

- ✓ DIGITAL and PROGRAMMABLE Pistol Grip Torque Wrenches.
- Ideal for applications where compressed air or electricity is not readily available.
- ✓ Unmatched power, VERSATILITY, and reliability in a lightweight portable tool.
- $\checkmark$  Stall type tool capable of accuracy of +/-5%, and repeatability of +/-2%.
- Single speed and high speed models available

- ✓ Unmatched power, VERSATILITY, and reliability in a lightweight portable tool.
- ✓ Ideal for applications where compressed air or electricity is not readily available.
- Offered in both single speed and high speed models.
- $\checkmark$  Stall type tool capable of accuracy of +/-10%, and repeatability of +/-2%.
- ✓ Quick Grip adjustable torque settings on all torque wrenches.
- ✔ Precision adjustable posi-clutch for accurate torque output.