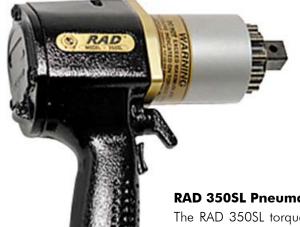

**RAD 350SL Pneumatic powered Torque Tool** 

The RAD 350SL torque tool is our smallest and most ergonomic pneumatic torque wrench. It's high RPM and light weight make it ideal for lighter duty service applications as well as production assembly.