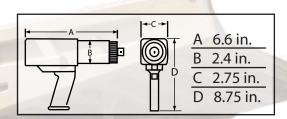

RAD 350SL Classic Series Torque Tool

| Part No.  | Drive Size | Torque<br>(Low- High) | RPM | Weight<br>(lbs) | Noise Level |
|-----------|------------|-----------------------|-----|-----------------|-------------|
| RAD-12316 | 0.75"      | 50 - 350 ft/lbs       | 65  | 6.0             | 80 db       |