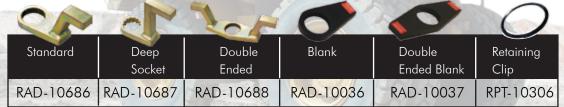

All RAD 350SL Classic Series Torque Tools come fully calibrated complete with:

- RAD 350SL Torque Tool
- Reaction Arm and Retention Ring
- 12" Hose & Fittings
- Ergonomic Regulator Cage and Tool Holder