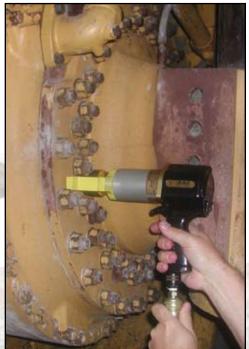

**RAD 350SL Pneumatic powered Torque Tool** 

The RAD 350SL torque tool is our smallest and most ergonomic pneumatic torque wrench. It's high RPM and light weight make it ideal for lighter duty service applications as well as production assembly.