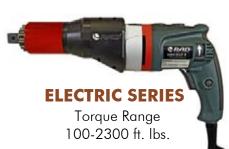

#### ALSO AVAILABLE FROM GLOBAL MINING PRODUCTS

- Quick adjust torque settings
   Fast and accurate "dial a torque" for maximum versatility and efficiency.
- Soft-start vary speed trigger
  Allows operator to safely and quickly set reaction arm before full torque is applied.
- Equal power in forward and reverse Convenience and cost effective use of same tool for break away and final torque.
- Advanced ultra-durable electric motor design

  Extreme duty designed to reduce maintenance cost and increase reliability.

- ✓ Ideal for applications where compressed air or electricity is not readily available.
- ✓ DIGITAL display with colour screen
- ✓ Single Increment digital torque settings
- ✓ Fully programmable preset torque settings
- ✓ Advanced durable electric motor design

- ✓ DIGITAL and PROGRAMMABLE Pistol Grip Torque Wrenches.
- Ideal for applications where compressed air or electricity is not readily available.
- ✓ Unmatched power, VERSATILITY, and reliability in a lightweight portable tool.
- $\checkmark$  Stall type tool capable of accuracy of +/-5%, and repeatability of +/-2%.
- Single speed and high speed models available

- ✓ Unmatched power, VERSATILITY, and reliability in a lightweight portable tool.
- ✓ Ideal for applications where compressed air or electricity is not readily available.
- Offered in both single speed and high speed models.
- $\checkmark$  Stall type tool capable of accuracy of +/-10%, and repeatability of +/-2%.
- ✓ Quick Grip adjustable torque settings on all torque wrenches.
- ✔ Precision adjustable posi-clutch for accurate torque output.