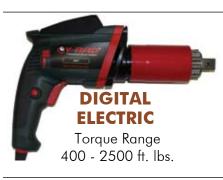

  Extreme duty designed to reduce maintenance cost and increase reliability.

- ✓ Ideal for applications where compressed air or electricity is not readily available.
- ✓ DIGITAL display with colour screen
- ✓ Single Increment digital torque settings
- ✓ Fully programmable preset torque settings
- ✓ Advanced durable electric motor design

- ✓ DIGITAL and PROGRAMMABLE Pistol Grip Torque Wrenches.
- Ideal for applications where compressed air or electricity is not readily available.
- ✓ Unmatched power, VERSATILITY, and reliability in a lightweight portable tool.
- $\checkmark$  Stall type tool capable of accuracy of +/-5%, and repeatability of +/-2%.
- Single speed and high speed models available

- ✓ Unmatched power, VERSATILITY, and reliability in a lightweight portable tool.
- ✓ Ideal for applications where compressed air or electricity is not readily available.
- Offered in both single speed and high speed models.
- $\checkmark$  Stall type tool capable of accuracy of +/-10%, and repeatability of +/-2%.
- ✓ Quick Grip adjustable torque settings on all torque wrenches.
- ✔ Precision adjustable posi-clutch for accurate torque output.