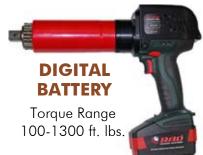

  Extreme duty designed to reduce maintenance cost and increase reliability.

- ✓ Ideal for applications where compressed air or electricity is not readily available.
- ✓ DIGITAL display with colour screen
- ✓ Single Increment digital torque settings
- ✓ Fully programmable preset torque settings
- ✓ Advanced durable electric motor design

- ✓ DIGITAL and PROGRAMMABLE Pistol Grip Torque Wrenches.
- Ideal for applications where compressed air or electricity is not readily available.
- ✓ Unmatched power, VERSATILITY, and reliability in a lightweight portable tool.
- $\checkmark$  Stall type tool capable of accuracy of +/-5%, and repeatability of +/-2%.
- Single speed and high speed models available

- ✓ Unmatched power, VERSATILITY, and reliability in a lightweight portable tool.
- ✓ Ideal for applications where compressed air or electricity is not readily available.
- Offered in both single speed and high speed models.
- $\checkmark$  Stall type tool capable of accuracy of +/-10%, and repeatability of +/-2%.
- ✓ Quick Grip adjustable torque settings on all torque wrenches.
- ✔ Precision adjustable posi-clutch for accurate torque output.