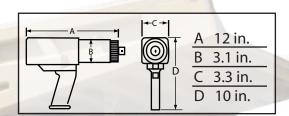

Part No. Drive Size Torque RPM Weight Noise Level (Low- High) (lbs)

RAD-19773 1.0" 700 - 2500 ft/lbs 44 16.6 80 db

All RAD 25GX-2 Torque Tools come fully calibrated complete with:

- RAD 25GX-2 Torque Tool
- 12" Hose & Fittings
- Reaction Arm and Retention Ring
- Ergonomic Regulator Cage and Tool Holder