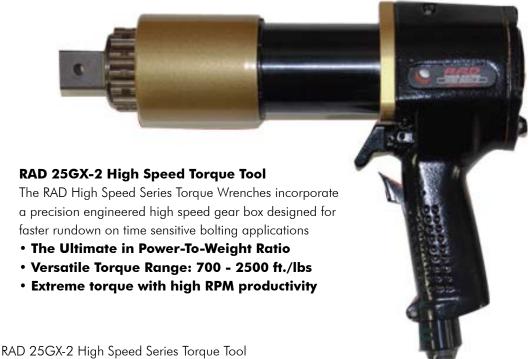

Part No. Drive Size Torque RPM Weight Noise Level (Low- High) (lbs)

RAD-19773 1.0" 700 - 2500 ft/lbs 44 16.6 80 db

All RAD 25GX-2 Torque Tools come fully calibrated complete with:

- RAD 25GX-2 Torque Tool
- 12" Hose & Fittings
- Reaction Arm and Retention Ring
- Ergonomic Regulator Cage and Tool Holder