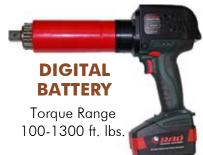

- ✓ DIGITAL and PROGRAMMABLE Pistol Grip Torque Wrenches.
- Ideal for applications where compressed air or electricity is not readily available.
- ✓ Unmatched power, VERSATILITY, and reliability in a lightweight portable tool.
- $\checkmark$  Stall type tool capable of accuracy of +/-5%, and repeatability of +/-2%.
- Single speed and high speed models available