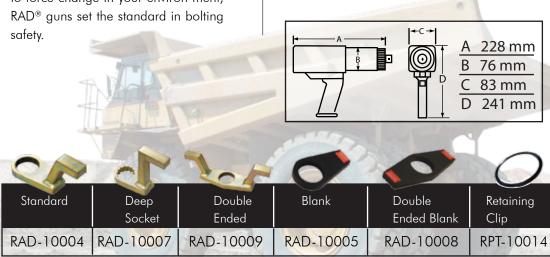

RAD 2400NG Classic Series Torque Tool

12" Hose & Fittings

| Part No.  | Drive Size | Torque<br>(Low- High) | RPM | Weight<br>(kgs) | Noise Level |
|-----------|------------|-----------------------|-----|-----------------|-------------|
| RAD-13559 | 1.0"       | 700 - 2450 Nm         | 10  | 5.6             | 85 db       |