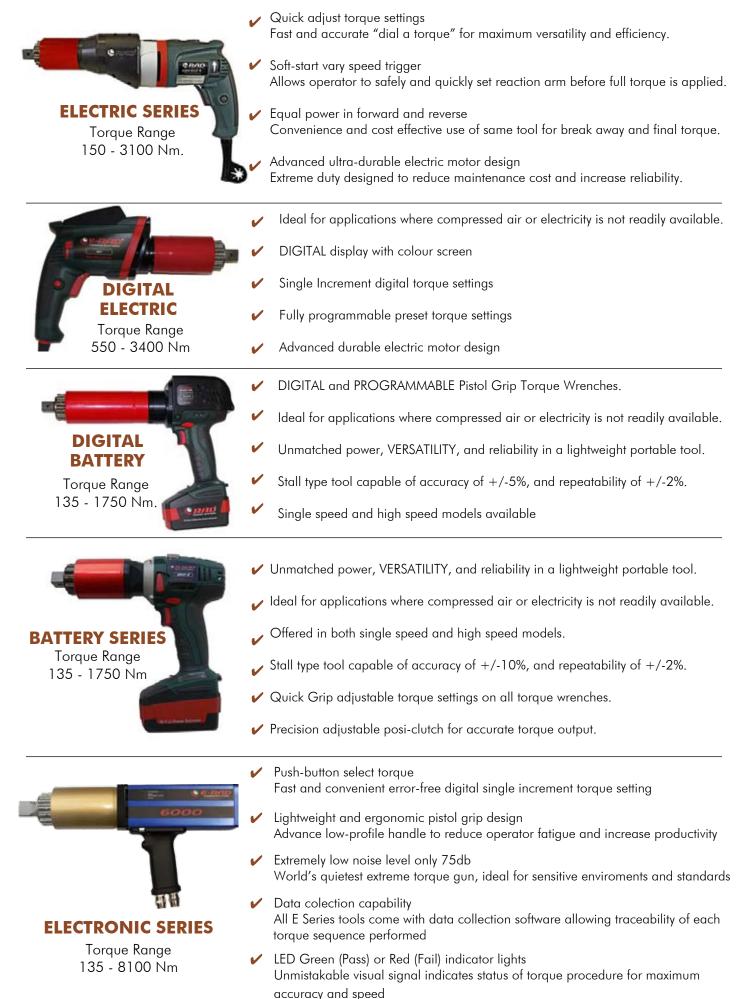

es are being used.

RAD 2400NG Classic Series Torque Tool

12" Hose & Fittings

| Part No.  | Drive Size | Torque<br>(Low- High) | RPM | Weight<br>(kgs) | Noise Level |
|-----------|------------|-----------------------|-----|-----------------|-------------|
| RAD-13559 | 1.0"       | 700 - 2450 Nm         | 10  | 5.6             | 85 db       |

All RAD 1800NG Torque Tools come fully calibrated complete with:

RAD 1800NG Torque Tool
Reaction Arm and Retention Ring

• Ergonomic Regulator Cage and Tool Holder

To ensure the highest quality of measurement and accuracy, each RAD® pneumatic tool comes individually calibrated traceable to NIST standards.

## Please contact us today

to arrange for a demonstration!

### Toll Free 877-576-2855







## ALSO AVAILABLE FROM GLOBAL MINING PRODUCTS



Visit www.globalminingproducts.com for a complete up-to-date list of products