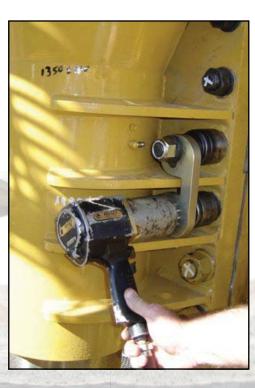

# 88 times less vibration than Impact wrenches.... Operates at only 85 db

RAD<sup>®</sup> torque guns are one of the safest power tools on the market today. The exclusive low profile reaction arm takes virtually all the operational load off the operator, reducing injuries and greatly reducing operating costs. Don't wait for a time loss injury or legislation to force change in your environ-ment, RAD<sup>®</sup> guns set the standard in bolting safety.

#### **RAD 2400NG Pneumatic Powered Torque Tool**

The RAD 2400NG pneumatic torque wrench has the highest weight to power ratio in it's class. RAD 2400NG torque wrenches are used worldwide in such service industries as mining, petro-chemical, railroad and construction. The RAD 2400NG is ideal for heavy duty bolting applications anywhere that 1" or 1.5" impact wrenches are being used.