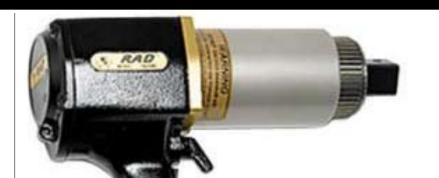

#### **RAD 2400NG Pneumatic Powered Torque Tool**

The RAD 2400NG pneumatic torque wrench has the highest weight to power ratio in it's class. RAD 2400NG torque wrenches are used worldwide in such service industries as mining, petro-chemical, railroad and construction. The RAD 2400NG is ideal for heavy duty bolting applications anywhere that 1" or 1.5" impact wrenches are being used.

RAD 2400NG Classic Series Torque Tool

12" Hose & Fittings

| Part No.  | Drive Size | Torque<br>(Low- High) | RPM | Weight<br>(kgs) | Noise Level |
|-----------|------------|-----------------------|-----|-----------------|-------------|
| RAD-13559 | 1.0"       | 700 - 2450 Nm         | 10  | 5.6             | 85 db       |