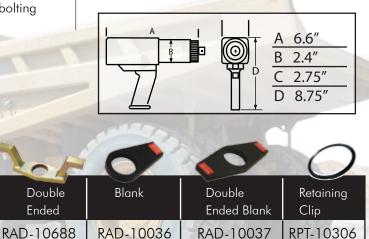

> Deep Socket

RAD-10687

Standard

RAD-10686

| Part No.  | Drive Size | Torque<br>(Low- High) | RPM | Weight<br>(Ibs) | Noise Level |
|-----------|------------|-----------------------|-----|-----------------|-------------|
| RAD-12384 | 0.75″      | 40 - 200 ft.lbs       | 90  | 6.0             | 80 db       |
| RAD-16117 | 0.5″       | 40 - 200 ft.lbs       | 90  | 6.0             | 80 db       |