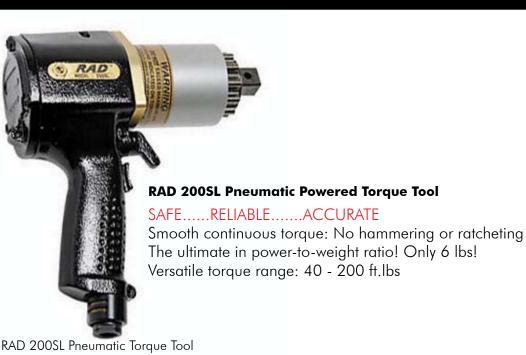

RAD-10036

All RAD 200SL Series Torque Tools come fully calibrated complete with:

- RAD 200SL Torque Tool Reaction Arm and Retention Ring
- 12" Hose & Fittings
- Ergonomic Regulator Cage and Tool Holder

To ensure the highest quality of measurement and accuracy, each RAD® pneumatic tool comes individually calibrated traceable to NIST standards.