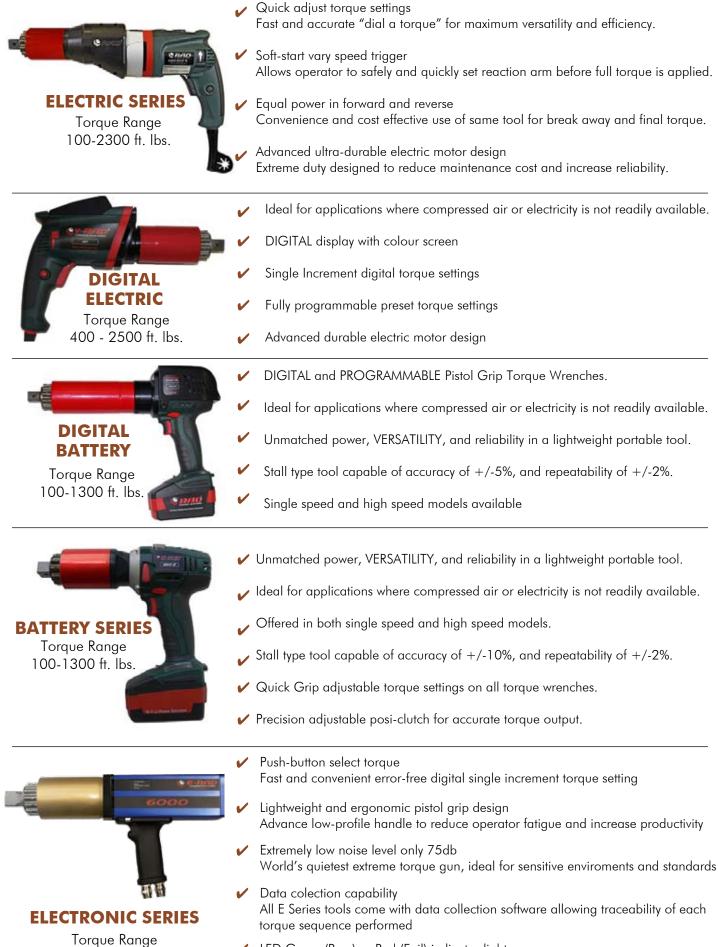

### ALSO AVAILABLE FROM GLOBAL MINING PRODUCTS

100 - 6000 ft. lbs.

 LED Green (Pass) or Red (Fail) indicator lights Unmistakable visual signal indicates status of torque procedure for maximum accuracy and speed