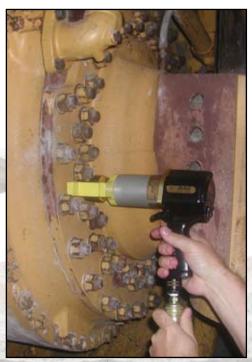

# **Accuracy** +/- 5%, Repeatability +/- 2%

TORQUE SYSTEMS

Every RAD<sup>®</sup> air torque wrench is individually calibrated and traceable to NIST standards to help ensure joint integrity. RAD<sup>®</sup> tools are many times more accurate than impact wrenches and in many cases can be more precise than click type manual torque wrenches, which are often over pulled by operators.

## 88 times less vibration than Impact wrenches.... Operates at only 85 db

RAD<sup>®</sup> torque guns are one of the safest power tools on the market today. The exclusive low profile reaction arm takes virtually all the operational load off the operator, reducing injuries and greatly reducing operating costs. Don't wait for a time loss injury or legislation to force change in your environ-ment, RAD<sup>®</sup> guns set the standard in bolting safety.