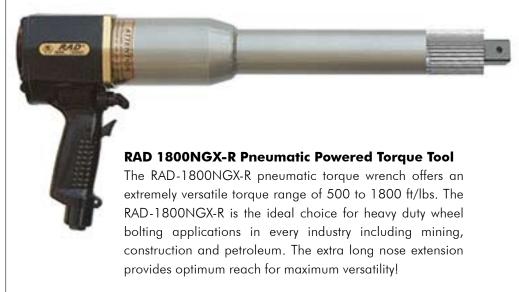

RAD 1800NGX-R Wheel Nut Bolting Series Torque Tool

| Part No.  | Drive Size | Torque<br>(Low- High) | RPM | Weight<br>(lbs) | Noise Level |
|-----------|------------|-----------------------|-----|-----------------|-------------|
| RAD-13477 | 1.0"       | 500 - 1800 ft/lbs     | 10  | 27.5            | 80 db       |

All RAD 1800NGX-R Torque Tools come fully calibrated complete with:

- RAD 1800NGX-R Torque Tool Reaction Arm and Retention Ring
- 12" Hose & Fittings
- Ergonomic Regulator Cage & Tool Holder

To ensure the highest quality of measurement and accuracy, each RAD® pneumatic tool comes individually calibrated traceable to NIST standards.