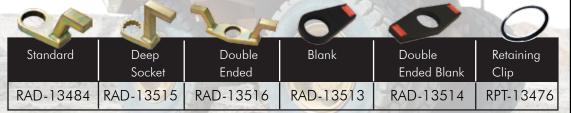

All RAD 1800NGX-R Torque Tools come fully calibrated complete with:

- RAD 1800NGX-R Torque Tool Reaction Arm and Retention Ring
- 12" Hose & Fittings
- Ergonomic Regulator Cage & Tool Holder

To ensure the highest quality of measurement and accuracy, each RAD® pneumatic tool comes individually calibrated traceable to NIST standards.