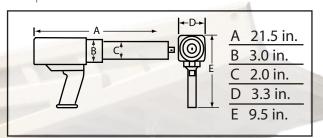

RAD 1800NGX-R Wheel Nut Bolting Series Torque Tool

| Part No.  | Drive Size | Torque<br>(Low- High) | RPM | Weight<br>(lbs) | Noise Level |
|-----------|------------|-----------------------|-----|-----------------|-------------|
| RAD-13477 | 1.0"       | 500 - 1800 ft/lbs     | 10  | 27.5            | 80 db       |