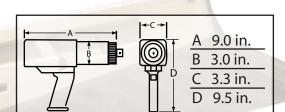

RAD 1800NG Classic Series Torque Tool

| Part No.  | Drive Size | Torque<br>(Low- High) | RPM | Weight<br>(lbs) | Noise Level |
|-----------|------------|-----------------------|-----|-----------------|-------------|
| RAD-12342 | 1.0"       | 500 - 1800 ft/lbs     | 13  | 12.5            | 85 db       |