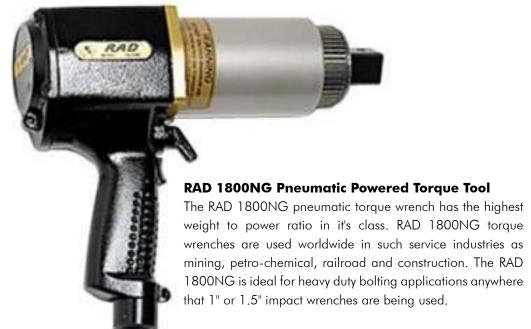

RAD 1800NG Classic Series Torque Tool

| Part No.  | Drive Size | Torque<br>(Low- High) | RPM | Weight<br>(lbs) | Noise Level |
|-----------|------------|-----------------------|-----|-----------------|-------------|
| RAD-12342 | 1.0"       | 500 - 1800 ft/lbs     | 13  | 12.5            | 85 db       |

All RAD 1800NG Torque Tools come fully calibrated complete with:

- RAD 1800NG Torque Tool
- 12" Hose & Fittings
- Reaction Arm and Retention Ring
- Ergonomic Regulator Cage and Tool Holder

To ensure the highest quality of measurement and accuracy, each RAD® pneumatic tool comes individually calibrated traceable to NIST standards.