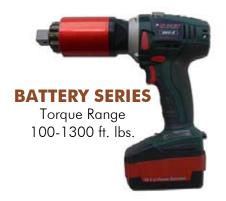

- ✓ Unmatched power, VERSATILITY, and reliability in a lightweight portable tool.
- ✓ Ideal for applications where compressed air or electricity is not readily available.
- Offered in both single speed and high speed models.
- $\checkmark$  Stall type tool capable of accuracy of +/-10%, and repeatability of +/-2%.
- ✓ Quick Grip adjustable torque settings on all torque wrenches.
- ✔ Precision adjustable posi-clutch for accurate torque output.