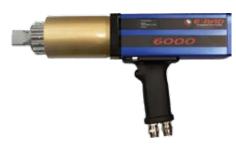

#### **ELECTRONIC SERIES**

Torque Range 100 - 6000 ft. lbs. Push-button select torque