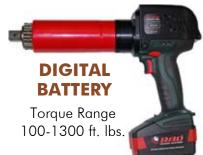

  Extreme duty designed to reduce maintenance cost and increase reliability.

- ✓ Ideal for applications where compressed air or electricity is not readily available.
- ✓ DIGITAL display with colour screen
- ✓ Single Increment digital torque settings
- ✓ Fully programmable preset torque settings
- ✓ Advanced durable electric motor design

- ✓ DIGITAL and PROGRAMMABLE Pistol Grip Torque Wrenches.
- Ideal for applications where compressed air or electricity is not readily available.
- ✓ Unmatched power, VERSATILITY, and reliability in a lightweight portable tool.
- $\checkmark$  Stall type tool capable of accuracy of +/-5%, and repeatability of +/-2%.
- Single speed and high speed models available