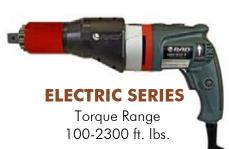

#### **ELECTRONIC SERIES**

Torque Range 100 - 6000 ft. lbs. Push-button select torque