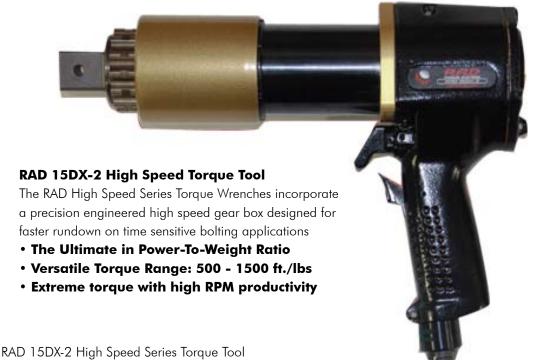

 Part No.
 Drive Size
 Torque (Low- High)
 RPM (Ibs)
 Weight (Ibs)
 Noise Level (Ibs)

 RAD-17068
 1.0"
 500 - 1500 ft/lbs
 50
 10.5
 80 db

All RAD 15DX-2 Torque Tools come fully calibrated complete with:

- RAD 15DX-2 Torque Tool
- 12" Hose & Fittings
- Reaction Arm and Retention Ring
- Ergonomic Regulator Cage and Tool Holder

To ensure the highest quality of measurement and accuracy, each RAD® pneumatic tool comes individually calibrated traceable to NIST standards.