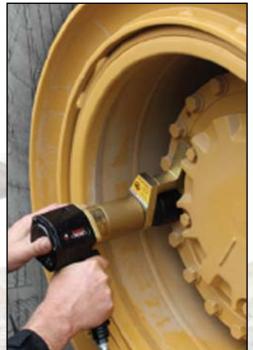

# 88 times less vibration than Impact wrenches.... Operates at only 85 db

RAD® torque guns are one of the safest power tools on the market today. The exclusive low profile reaction arm takes virtually all the operational load off the operator, reducing injuries and greatly reducing operating costs. Don't wait for a time loss injury or legislation to force change in your environ-ment, RAD® guns set the standard in bolting safety.