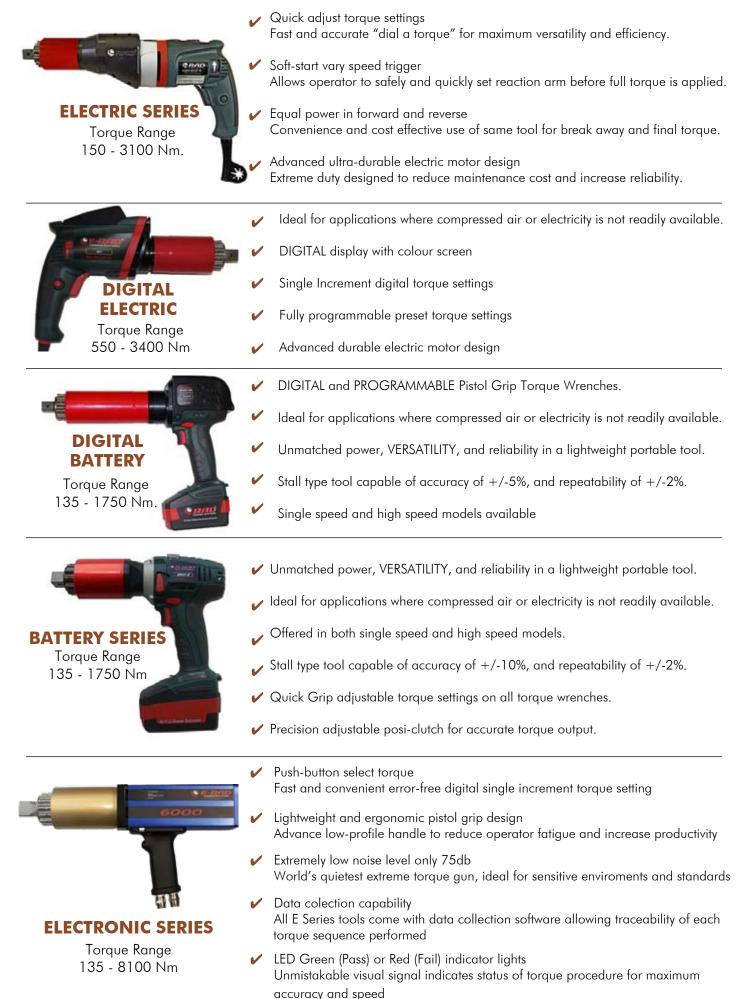

-1350 Nm
- Extreme torque with high RPM productivity



| Part No.  | Drive Size | Torque<br>(Low- High) | RPM | Weight<br>(kgs) | Noise Level |
|-----------|------------|-----------------------|-----|-----------------|-------------|
| RAD-19774 | 0.75"      | 400 - 1350 Nm         | 90  | 4.5             | 80 db       |

All RAD 14GX-2 Torque Tools come fully calibrated complete with:

Reaction Arm and Retention Ring

- RAD 14GX-2 Torque Tool 12" Hose & Fittings
- Ergonomic Regulator Cage and Tool Holder

To ensure the highest quality of measurement and accuracy, each RAD® pneumatic tool comes individually calibrated traceable to NIST standards.

#### Please contact us today

to arrange for a demonstration!

#### Toll Free 877-576-2855





### ALSO AVAILABLE FROM GLOBAL MINING PRODUCTS



Visit www.globalminingproducts.com for a complete up-to-date list of products