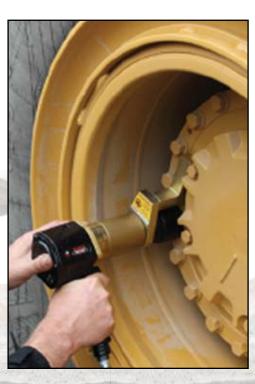

## 88 times less vibration than Impact wrenches.... Operates at only 85 db

RAD<sup>®</sup> torque guns are one of the safest power tools on the market today. The exclusive low profile reaction arm takes virtually all the operational load off the operator, reducing injuries and greatly reducing operating costs. Don't wait for a time loss injury or legislation to force change in your environ-ment, RAD<sup>®</sup> guns set the standard in bolting safety.

# www.globalminingproducts.com

The RAD High Speed Series Torque Wrenches incorporate a precision engineered high speed gear box designed for faster rundown on time sensitive bolting applications

- The Ultimate in Power-To-Weight Ratio
- Versatile Torque Range: 400-1350 Nm
- Extreme torque with high RPM productivity