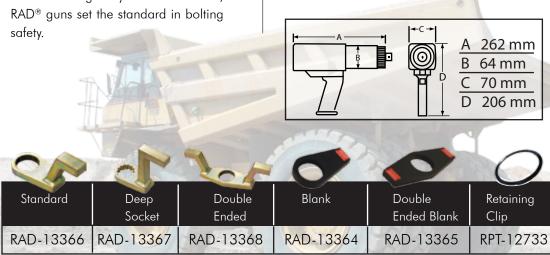

All RAD 14GX-2 Torque Tools come fully calibrated complete with:

Reaction Arm and Retention Ring

- RAD 14GX-2 Torque Tool 12" Hose & Fittings
- Ergonomic Regulator Cage and Tool Holder

To ensure the highest quality of measurement and accuracy, each RAD® pneumatic tool comes individually calibrated traceable to NIST standards.