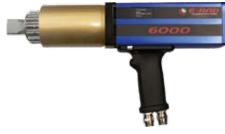

ELECTRONIC SERIES

Torque Range 135 - 8100 Nm

- ✓ Push-button select torque Fast and convenient error-free digital single increment torque setting
- ✓ Lightweight and ergonomic pistol grip design Advance low-profile handle to reduce operator fatigue and increase productivity
- Extremely low noise level only 75db
   World's quietest extreme torque gun, ideal for sensitive environments and standards
- ✓ Data colection capability All E Series tools come with data collection software allowing traceability of each torque sequence performed
- ✓ LED Green (Pass) or Red (Fail) indicator lights Unmistakable visual signal indicates status of torque procedure for maximum accuracy and speed