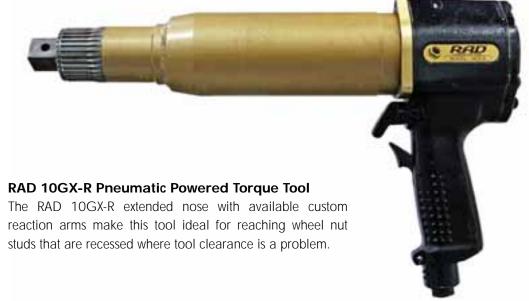

RAD 10GX-R Wheel Nut Bolting Series Torque Tool

| Part No.  | Drive Size | Torque<br>(Low- High) | RPM | Weight<br>(kgs) | Noise Level |
|-----------|------------|-----------------------|-----|-----------------|-------------|
| RAD-13541 | 0.75"      | 135 - 950 Nm          | 115 | 5.4             | 80 db       |

All RAD 10GX-R Torque Tools come fully calibrated complete with:

- RAD 10GX-R Torque Tool
   Reaction Arm and Retention Ring
- 12" Hose & Fittings
- Ergonomic Regulator Cage and Tool Holder

To ensure the highest quality of measurement and accuracy, each RAD® pneumatic tool comes individually calibrated traceable to NIST standards.