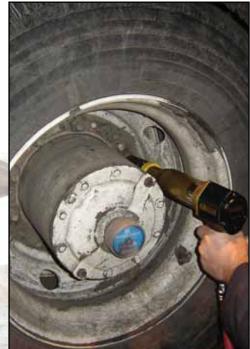

RAD 10GX-R Wheel Nut Bolting Series Torque Tool

| Part No.  | Drive Size | Torque<br>(Low- High) | RPM | Weight<br>(kgs) | Noise Level |
|-----------|------------|-----------------------|-----|-----------------|-------------|
| RAD-13541 | 0.75"      | 135 - 950 Nm          | 115 | 5.4             | 80 db       |

All RAD 10GX-R Torque Tools come fully calibrated complete with:

- RAD 10GX-R Torque Tool
   Reaction Arm and Retention Ring
- 12" Hose & Fittings
- Ergonomic Regulator Cage and Tool Holder

To ensure the highest quality of measurement and accuracy, each RAD® pneumatic tool comes individually calibrated traceable to NIST standards.