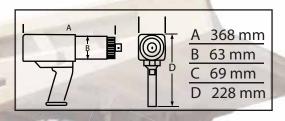

RAD 10GX-R Wheel Nut Bolting Series Torque Tool

| Part No.  | Drive Size | Torque<br>(Low- High) | RPM | Weight<br>(kgs) | Noise Level |
|-----------|------------|-----------------------|-----|-----------------|-------------|
| RAD-13541 | 0.75"      | 135 - 950 Nm          | 115 | 5.4             | 80 db       |