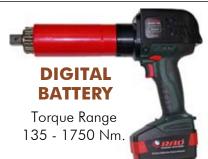

- ✓ DIGITAL and PROGRAMMABLE Pistol Grip Torque Wrenches.
- ✓ Ideal for applications where compressed air or electricity is not readily available.
- ✓ Unmatched power, VERSATILITY, and reliability in a lightweight portable tool.
- $\checkmark$  Stall type tool capable of accuracy of +/-5%, and repeatability of +/-2%.
- Single speed and high speed models available