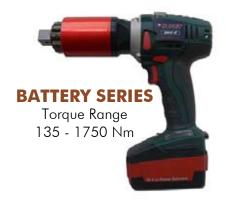

- ✓ Unmatched power, VERSATILITY, and reliability in a lightweight portable tool.
- ✓ Ideal for applications where compressed air or electricity is not readily available.
- Offered in both single speed and high speed models.
- $\checkmark$  Stall type tool capable of accuracy of +/-10%, and repeatability of +/-2%.
- ✓ Quick Grip adjustable torque settings on all torque wrenches.
- ✔ Precision adjustable posi-clutch for accurate torque output.