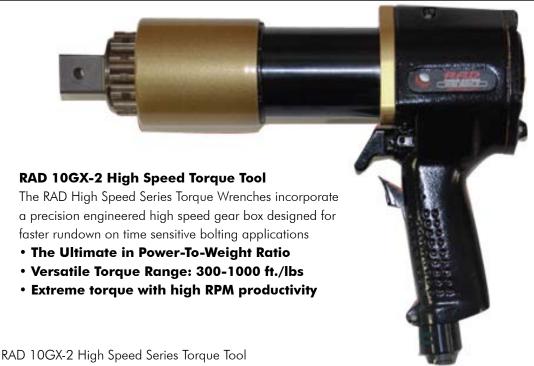

Part No. Drive Size Torque RPM Weight Noise Level (Low- High) (lbs)

RAD-10644 0.75" 300 - 1000 ft/lbs 90 9.9 80 db

All RAD 10GX-2 Torque Tools come fully calibrated complete with:

- RAD 10GX-2 Torque Tool
- 12" Hose & Fittings
- Reaction Arm and Retention Ring
- Ergonomic Regulator Cage and Tool Holder