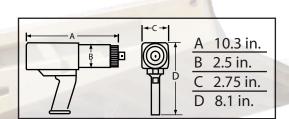

Part No. Drive Size Torque RPM Weight Noise Level (Low- High) (lbs)

RAD-10644 0.75" 300 - 1000 ft/lbs 90 9.9 80 db

All RAD 10GX-2 Torque Tools come fully calibrated complete with:

- RAD 10GX-2 Torque Tool
- 12" Hose & Fittings
- Reaction Arm and Retention Ring
- Ergonomic Regulator Cage and Tool Holder