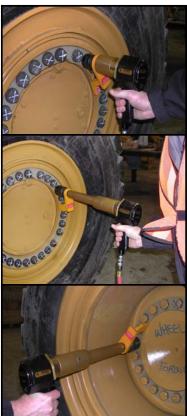

10 GX-NX TOOL KIT

## **Articulated Trucks**

- Wheel Nuts
- Maintenance
- Repairs
- Safety
- Ergonomics
- Reliability