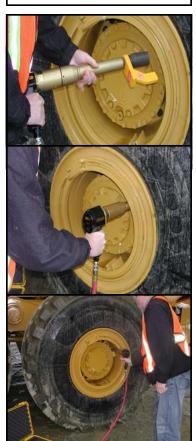

## **Articulated Trucks**

- Wheel Nuts
- Maintenance
- Repairs
- Safety
- Ergonomics
- Reliability

# **Loaders**

- Wheel Nuts
- Swing Arm Bolts
- Repair
- Maintenance
- Safety
- Accuracy

Powerful

**Ergonomic** 

Reliable

Safe