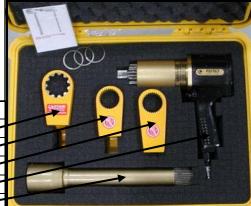

10 GX-NX TOOL KIT

| PN - 13691            | 10GX-NX TOOL KIT 200-1000 ft lbs (includes cage, hose, filter assembly). |   |
|-----------------------|--------------------------------------------------------------------------|---|
| PN - 13366            | Standard Reaction Arm.                                                   | • |
| PN - 13512            | Standard Nose Extension Reaction Arm.                                    | 1 |
| PN - 11842            | Nose Extension Wheel Nut Reaction Arm.                                   | 1 |
| PN - 12818            | 10GX (Tool Only) 200-1000 ft lbs (includes cage, hose, filter assembly). | 1 |
| PN - 14195            | Nose Extension.                                                          | 1 |
| and the second second |                                                                          |   |